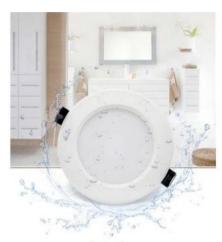

## Ref. B1150CCT

Waterproof LED downlight with a power of 7W and a luminous flux of 560 lumens. Due to its IP44 degree of protection, it can be installed in humid environments, such as bathrooms, kitchens or covered exteriors. In addition, it incorporates a CCT temperature selector that allows changing the color temperature between warm white (3000 K), neutral white (4000K) and cool white (6500K).

## Product data

| Hue                   | Neutral white, Warm white, CCT |
|-----------------------|--------------------------------|
| Kelvin (K)            | 3000, 4000, 6500               |
| Lumens (Lm)           | 560                            |
| CRI                   | 80-85                          |
| Beam angle (°)        | 120                            |
| LED Type              | SMD 2835                       |
| Dimmable              | No                             |
| Power (W)             | 7                              |
| Nominal Voltage (V)   | 220 - 240 V/AC                 |
| Frequency (Hz)        | 50 - 60                        |
| Power factor (cosφ)   | 0.5                            |
| Sensor                | No                             |
| Orientable            | No                             |
| Dimensions (mm) Lxlxh | Ø85x37                         |
| Diffuser material     | Polycarbonate                  |
| Use Outdoor           | No                             |
| IP                    | IP44                           |
| Temperature range     | -20°C ~ +40°C                  |