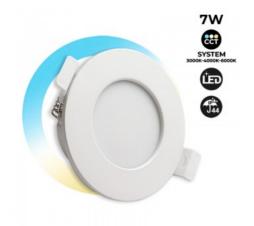

## Waterproof recessed LED downlight CCT - 7W - IP44 - Cut Ø 68-75mm

## Ref. B1150CCT

Waterproof LED downlight with a power of 7W and a luminous flux of 560 lumens. Due to its IP44 degree of protection, it can be installed in humid environments, such as bathrooms, kitchens or covered exteriors. In addition, it incorporates a CCT temperature selector that allows changing the color temperature between warm white (3000 K), neutral white (4000K) and cool white (6500K).