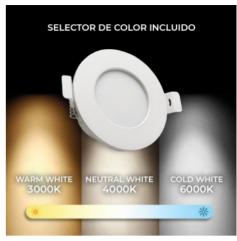

## Ref. B1150CCT

Waterproof LED downlight with a power of 7W and a luminous flux of 560 lumens. Due to its IP44 degree of protection, it can be installed in humid environments, such as bathrooms, kitchens or covered exteriors. In addition, it incorporates a CCT temperature selector that allows changing the color temperature between warm white (3000 K), neutral white (4000K) and cool white (6500K).

## Product data

| Hue                   | Neutral white, Warm white, CCT |
|-----------------------|--------------------------------|
| Kelvin (K)            | 3000, 4000, 6500               |
| Lumens (Lm)           | 560                            |
| CRI                   | 80-85                          |
| Beam angle (°)        | 120                            |
| LED Type              | SMD 2835                       |
| Dimmable              | No                             |
| Power (W)             | 7                              |
| Nominal Voltage (V)   | 220 - 240 V/AC                 |
| Frequency (Hz)        | 50 - 60                        |
| Power factor (cosφ)   | 0.5                            |
| Sensor                | No                             |
| Orientable            | No                             |
| Dimensions (mm) Lxlxh | Ø85x37                         |
| Diffuser material     | Polycarbonate                  |
| Use Outdoor           | No                             |
| IP                    | IP44                           |
| Temperature range     | -20°C ~ +40°C                  |