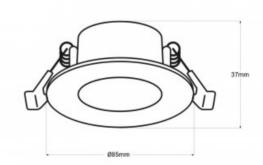

## Product data

| Hue                   | Neutral white, Warm white, CCT |
|-----------------------|--------------------------------|
| Kelvin (K)            | 3000, 4000, 6500               |
| Lumens (Lm)           | 560                            |
| CRI                   | 80-85                          |
| Beam angle (°)        | 120                            |
| LED Type              | SMD 2835                       |
| Dimmable              | No                             |
| Power (W)             | 7                              |
| Nominal Voltage (V)   | 220 - 240 V/AC                 |
| Frequency (Hz)        | 50 - 60                        |
| Power factor (cosφ)   | 0.5                            |
| Sensor                | No                             |
| Orientable            | No                             |
| Dimensions (mm) Lxlxh | Ø85x37                         |
| Diffuser material     | Polycarbonate                  |
| Use Outdoor           | No                             |
| IP                    | IP44                           |
| Temperature range     | -20°C ~ +40°C                  |