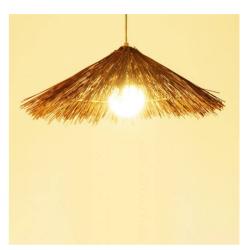

## Wicker pendant lamp "HANÓI".

## Ref. LM152

Wicker lamp, pendant created with wicker support, perfect for vintage spaces with wooden decor, in warm tones. It offers an exotic and retro touch to your decoration. Its structure and composition emits a pleasant ambient light, perfect for mounting on living room tables, dining rooms, kitchens, bedrooms, etc.. It can be adjusted to the desired height by means of the ceiling rose. For indoor use only.E27 LED bulb NOT included \*\*LED bulb E27 NOT included\*\*.Max. power 60W220-240V/AC500x300mm1m of adjustable cable.IP20