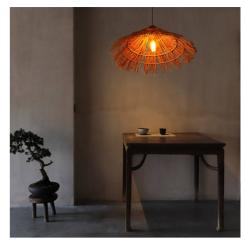

## Wicker pendant lamp "HANÓI".

## Ref. LM152

Wicker lamp, pendant created with wicker support, perfect for vintage spaces with wooden decor, in warm tones. It offers an exotic and retro touch to your decoration. Its structure and composition emits a pleasant ambient light, perfect for mounting on living room tables, dining rooms, kitchens, bedrooms, etc.. It can be adjusted to the desired height by means of the ceiling rose. For indoor use only.E27 LED bulb NOT included \*\*LED bulb E27 NOT included\*\*.Max. power 60W220-240V/AC500x300mm1m of adjustable cable.IP20