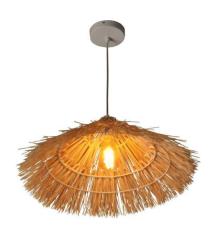

## Wicker pendant lamp "HANÓI".

## Ref. LM152

Wicker lamp, pendant created with wicker support, perfect for vintage spaces with wooden decor, in warm tones. It offers an exotic and retro touch to your decoration. Its structure and composition emits a pleasant ambient light, perfect for mounting on living room tables, dining rooms, kitchens, bedrooms, etc.. It can be adjusted to the desired height by means of the ceiling rose. For indoor use only.E27 LED bulb NOT included \*\*LED bulb E27 NOT included\*\*.Max. power 60W220-240V/AC500x300mm1m of adjustable cable.IP20