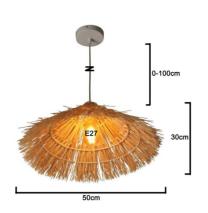

## Ref. LM152

Wicker lamp, pendant created with wicker support, perfect for vintage spaces with wooden decor, in warm tones. It offers an exotic and retro touch to your decoration. Its structure and composition emits a pleasant ambient light, perfect for mounting on living room tables, dining rooms, kitchens, bedrooms, etc.. It can be adjusted to the desired height by means of the ceiling rose. For indoor use only.E27 LED bulb NOT included \*\*LED bulb E27 NOT included\*\*.Max. power 60W220-240V/AC500x300mm1m of adjustable cable.IP20

## Datos del producto

| Nominal Voltage (V)   | 220 - 240 V/AC                        |
|-----------------------|---------------------------------------|
| Frequency (Hz)        | 50-60                                 |
| Sensor                | No                                    |
| Socket                | E27                                   |
| Orientable            | No                                    |
| Dimensions (mm) Lxlxh | 500X300                               |
| Material              | Wicker                                |
| Use Outdoor           | No                                    |
| IP                    | IP20                                  |
| Temperature range     | -20°C ~ +40°C                         |
| Frequency of use      | Normal                                |
| Lifetime (h)          | 25000                                 |
| Certificates          | CE, ROHS                              |
| Warranty              | According to legal guarantee: 2 years |
| Mounting              | Hanging                               |
| Maximum power (W)     | 60W                                   |