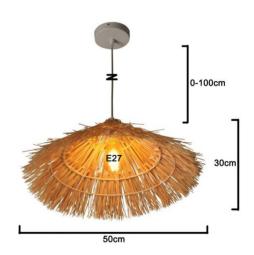

## Ref. LM152

Wicker lamp, pendant created with wicker support, perfect for vintage spaces with wooden decor, in warm tones. It offers an exotic and retro touch to your decoration. Its structure and composition emits a pleasant ambient light, perfect for mounting on living room tables, dining rooms, kitchens, bedrooms, etc.. It can be adjusted to the desired height by means of the ceiling rose. For indoor use only.E27 LED bulb NOT included \*\*LED bulb E27 NOT included\*\*.Max. power 60W220-240V/AC500x300mm1m of adjustable cable.IP20

## Datos del producto

| Nominal Voltage (V)   | 220 - 240 V/AC                        |
|-----------------------|---------------------------------------|
| Frequency (Hz)        | 50-60                                 |
| Sensor                | No                                    |
| Socket                | E27                                   |
| Orientable            | No                                    |
| Dimensions (mm) Lxlxh | 500X300                               |
| Material              | Wicker                                |
| Use Outdoor           | No                                    |
| IP                    | IP20                                  |
| Temperature range     | -20°C ~ +40°C                         |
| Frequency of use      | Normal                                |
| Lifetime (h)          | 25000                                 |
| Certificates          | CE, ROHS                              |
| Warranty              | According to legal guarantee: 2 years |
| Mounting              | Hanging                               |
| Maximum power (W)     | 60W                                   |