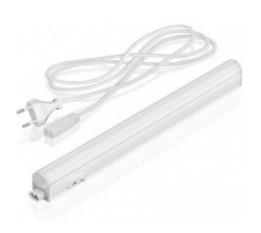

## Ref. B1780-5-600P

The LED strips under furniture T5 60cm 8W opal cover are the alternative to conventional fluorescent easy to install and with direct connection to the current. Mounting accessories and a set of metal staples for fastening are included.Measurements: 585x30mm585mm8W230V680 lumen130°