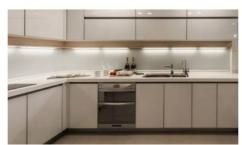

## Ref. B1780-5-600P

The LED strips under furniture T5 60cm 8W opal cover are the alternative to conventional fluorescent easy to install and with direct connection to the current. Mounting accessories and a set of metal staples for fastening are included.Measurements: 585x30mm585mm8W230V680 lumen130°