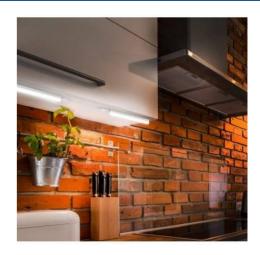

## Ref. B1780-5-600P

The LED strips under furniture T5 60cm 8W opal cover are the alternative to conventional fluorescent easy to install and with direct connection to the current. Mounting accessories and a set of metal staples for fastening are included.Measurements: 585x30mm585mm8W230V680 lumen130°