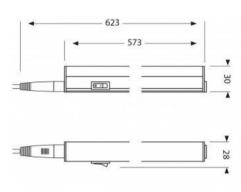

## Ref. B1780-5-600P

The LED strips under furniture T5 60cm 8W opal cover are the alternative to conventional fluorescent easy to install and with direct connection to the current. Mounting accessories and a set of metal staples for fastening are included.Measurements: 585x30mm585mm8W230V680 lumen130°

Angaben in mm