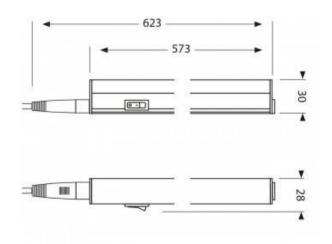

## Ref. B1780-5-600P

The LED strips under furniture T5 60cm 8W opal cover are the alternative to conventional fluorescent easy to install and with direct connection to the current. Mounting accessories and a set of metal staples for fastening are included.Measurements: 585x30mm585mm8W230V680 lumen130°

Angaben in mm