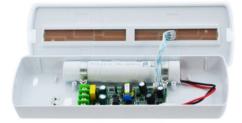

## Ref. B1050-AT

The LED emergency light has a power of 3W and a brightness of 250 lumens. It incorporates an automatic switch-on system that is activated in case of power failure, and has an autonomy of up to 3 hours. Its Self-test system performs periodic tests of autonomy and functionality, guaranteeing its correct operation at all times. It can be surface mounted or recessed.