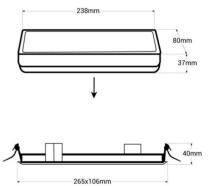

1 of 1

\_\_\_\_\_\_ 250mm-90mm

## SELF TEST LED emergency light - 3W - 250lm - Autonomy 3h

## Ref. B1050-AT

The LED emergency light has a power of 3W and a brightness of 250 lumens. It incorporates an automatic switch-on system that is activated in case of power failure, and has an autonomy of up to 3 hours. Its Self-test system performs periodic tests of autonomy and functionality, guaranteeing its correct operation at all times. It can be surface mounted or recessed.