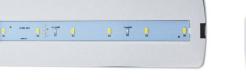

## Ref. B1050-AT

The LED emergency light has a power of 3W and a brightness of 250 lumens. It incorporates an automatic switch-on system that is activated in case of power failure, and has an autonomy of up to 3 hours. Its Self-test system performs periodic tests of autonomy and functionality, guaranteeing its correct operation at all times. It can be surface mounted or recessed.

## Datos del producto

| Hue                 | Cool white |
|---------------------|------------|
| Kelvin (K)          | 6500       |
| Lumens (Lm)         | 250        |
| LED Type            | SMD 5730   |
| Power (W)           | 3          |
| Nominal Voltage (V) | 220-240 V  |
| Use Outdoor         | No         |
| IP                  | IP20       |