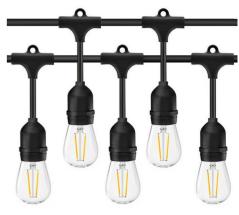

## Outdoor garland IP65 10 meters connectable in series 10x E27

## Ref. L1700

Cable for outdoor garland equipped with 10 E27 sockets, with a distance between bulbs of 1 meter. The garland is interconnectable in series, so that several units can be joined together, achieving long runs. The garland is equipped with a European SCHUKO plug and both the beginning and the end are equipped with a male/female connector to easily join the wires together. Both plugs, connectors and E27 sockets are protected with IP65 waterproof rating, so it is suitable for outdoor mounting as it withstands rain, humidity, cold, dust and dirt.\*\* LED bulbs not included \*\*. ✓ 10m ✓ 10x E27 ✓ max. 2200W ✓ IP65