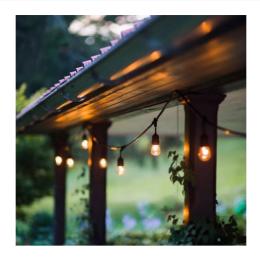

## Outdoor garland IP65 10 meters connectable in series 10x E27

## Ref. L1700

Cable for outdoor garland equipped with 10 E27 sockets, with a distance between bulbs of 1 meter. The garland is interconnectable in series, so that several units can be joined together, achieving long runs. The garland is equipped with a European SCHUKO plug and both the beginning and the end are equipped with a male/female connector to easily join the wires together. Both plugs, connectors and E27 sockets are protected with IP65 waterproof rating, so it is suitable for outdoor mounting as it withstands rain, humidity, cold, dust and dirt.\*\* LED bulbs not included \*\*. ✓ 10m ✓ 10x E27 ✓ max. 2200W ✓ IP65