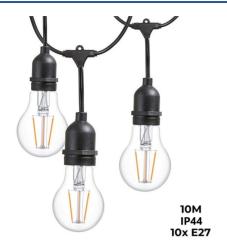

## Outdoor garland IP65 10 meters connectable in series 10x E27

## Ref. L1700

Cable for outdoor garland equipped with 10 E27 sockets, with a distance between bulbs of 1 meter. The garland is interconnectable in series, so that several units can be joined together, achieving long runs. The garland is equipped with a European SCHUKO plug and both the beginning and the end are equipped with a male/female connector to easily join the wires together. Both plugs, connectors and E27 sockets are protected with IP65 waterproof rating, so it is suitable for outdoor mounting as it withstands rain, humidity, cold, dust and dirt.\*\* LED bulbs not included \*\*. ✓ 10m ✓ 10x E27 ✓ max. 2200W ✓ IP65

## Datos del producto

| Nominal Voltage (V)   | 220 - 240 V/AC                        |
|-----------------------|---------------------------------------|
| Socket                | E27                                   |
| Dimensions (mm) Lxlxh | 10000x200                             |
| Material              | Plastic                               |
| Use Outdoor           | Yes                                   |
| IP                    | IP44                                  |
| Temperature range     | -20°C ~ +40°C                         |
| Frequency of use      | Intensive                             |
| Certificates          | CE, ROHS                              |
| Warranty              | According to legal guarantee: 2 years |
| Maximum power (W)     | 60W                                   |
|                       |                                       |