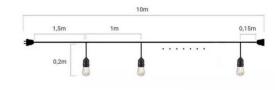

## Ref. L1700

Cable for outdoor garland equipped with 10 E27 sockets, with a distance between bulbs of 1 meter. The garland is interconnectable in series, so that several units can be joined together, achieving long runs. The garland is equipped with a European SCHUKO plug and both the beginning and the end are equipped with a male/female connector to easily join the wires together. Both plugs, connectors and E27 sockets are protected with IP65 waterproof rating, so it is suitable for outdoor mounting as it withstands rain, humidity, cold, dust and dirt.\*\* LED bulbs not included \*\*. ✓ 10m ✓ 10x E27 ✓ max. 2200W ✓ IP65