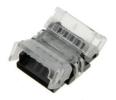

## Quick connector 5 pin RGBW - Strip to strip PCB 12mm IP20 Max. 24V

## Ref. DJN12BB-5

5-pin connector for connection between RGBW LED strips, with punching grip, stable and durable. It is suitable for indoor installations (IP20). Valid for RGB IP20 LED strips of PCB 12mm, without sheath, and cables of Ø0.34-0.75mm2.