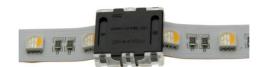

## Quick connector 5 pin RGBW - Strip to strip PCB 12mm IP20 Max. 24V

## Ref. DJN12BB-5

5-pin connector for connection between RGBW LED strips, with punching grip, stable and durable. It is suitable for indoor installations (IP20). Valid for RGB IP20 LED strips of PCB 12mm, without sheath, and cables of Ø0.34-0.75mm2.