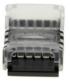

## Quick connector 5 pin RGBW - Strip to strip PCB 12mm IP20 Max. 24V

## Ref. DJN12BB-5

5-pin connector for connection between RGBW LED strips, with punching grip, stable and durable. It is suitable for indoor installations (IP20). Valid for RGB IP20 LED strips of PCB 12mm, without sheath, and cables of Ø0.34-0.75mm2.