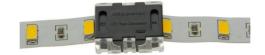

## 2 pin quick connector - Strip to strip PCB 10mm IP20 - Max. 24V

## Ref. DJN10BB-2

2-pin connector for single color LED strip, with punching grip, stable and durable. It is suitable for indoor installations (IP20). Suitable for single-color LED strips IP20 of PCB 10mm, without sheath, and cables of Ø0.34-0.75mm2.