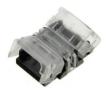

## 2 pin quick connector - Strip to strip PCB 10mm IP20 - Max. 24V

## Ref. DJN10BB-2

2-pin connector for single color LED strip, with punching grip, stable and durable. It is suitable for indoor installations (IP20). Suitable for single-color LED strips IP20 of PCB 10mm, without sheath, and cables of Ø0.34-0.75mm2.