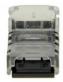

## 2 pin quick connector - Strip to strip PCB 10mm IP20 - Max. 24V

## Ref. DJN10BB-2

2-pin connector for single color LED strip, with punching grip, stable and durable. It is suitable for indoor installations (IP20). Suitable for single-color LED strips IP20 of PCB 10mm, without sheath, and cables of Ø0.34-0.75mm2.