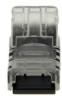

## Quick connector 2 pin - Strip to cable PCB 10mm IP20 Max. 24V

## Ref. DJN10XB-2

2-pin connector for single color LED strip with punch-in grip, stable and durable. It is suitable for indoor installations (IP20). Suitable for IP20 LED strips of PCB 10mm, without sheath, and cables of Ø0.34-0.75mm2. Supplied without wiring.