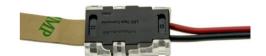

## Quick connector 2 pin - Strip to cable PCB 10mm IP20 Max. 24V

## Ref. DJN10XB-2

2-pin connector for single color LED strip with punch-in grip, stable and durable. It is suitable for indoor installations (IP20). Suitable for IP20 LED strips of PCB 10mm, without sheath, and cables of Ø0.34-0.75mm2. Supplied without wiring.