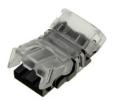

## Quick connector 2 pin - Strip to cable PCB 10mm IP20 Max. 24V

## Ref. DJN10XB-2

2-pin connector for single color LED strip with punch-in grip, stable and durable. It is suitable for indoor installations (IP20). Suitable for IP20 LED strips of PCB 10mm, without sheath, and cables of Ø0.34-0.75mm2. Supplied without wiring.