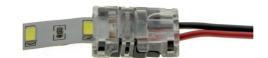

## Quick connector 2 pin - Strip to cable PCB 10mm IP20 Max. 24V

## Ref. DJN10XB-2

2-pin connector for single color LED strip with punch-in grip, stable and durable. It is suitable for indoor installations (IP20). Suitable for IP20 LED strips of PCB 10mm, without sheath, and cables of Ø0.34-0.75mm2. Supplied without wiring.