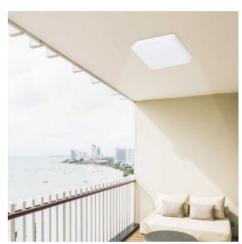

## Waterproof White Square 24W LED Surface Mounted Ceiling Light 2640LM IP54

## Ref. B1720-C

LED square surface mounted ceiling light especially for IP54 wet areas such as bathrooms, kitchens, laundry rooms and covered outdoor areas. High performance 110LM/W and low power consumption, only 24W. ✓ 280x280x54mm. ✓ 2640LM ✓ 24W - 230V ✓ IP54