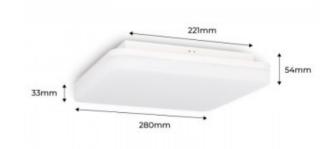

## Ref. B1720-C

LED square surface mounted ceiling light especially for IP54 wet areas such as bathrooms, kitchens, laundry rooms and covered outdoor areas. High performance 110LM/W and low power consumption, only 24W. ✓ 280x280x54mm. ✓ 2640LM ✓ 24W - 230V ✓ IP54

## Product data

| Hue                   | Neutral white, Warm white |
|-----------------------|---------------------------|
| Kelvin (K)            | 3000, 4000                |
| Lumens (Lm)           | 2640                      |
| Efficiency (Lm/w)     | 110                       |
| CRI                   | 80-85                     |
| Beam angle (°)        | 120                       |
| LED Type              | SMD 2835                  |
| Dimmable              | No                        |
| Power (W)             | 24                        |
| Nominal Voltage (V)   | 230                       |
| Frequency (Hz)        | 50 - 60                   |
| Driver                | Internal                  |
| Sensor                | No                        |
| Orientable            | No                        |
| Dimensions (mm) Lxlxh | 280x280x54                |
| Material              | Plastic                   |
| Diffuser material     | Polycarbonate             |
| Use Outdoor           | Yes                       |