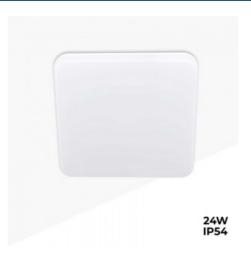

## Waterproof White Square 24W LED Surface Mounted Ceiling Light 2640LM IP54

## Ref. B1720-C

LED square surface mounted ceiling light especially for IP54 wet areas such as bathrooms, kitchens, laundry rooms and covered outdoor areas. High performance 110LM/W and low power consumption, only 24W. ✓ 280x280x54mm. ✓ 2640LM ✓ 24W - 230V ✓ IP54