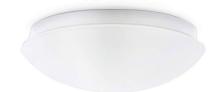

## Ref. B1728-RS

Surface mounted LED ceiling light with sensor, can be used on walls or ceilings. No visible screws. With a detection angle of 150° in wall and 360° in ceiling. Ideal for placement in different environments, used with E27 bulbs, not included, has a diameter of 280x110mm.\*\*Bulb not included\*\*.Ø30x103mmE27IP44