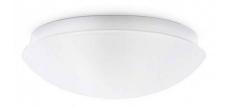

## Ref. B1728-RS

Surface mounted LED ceiling light with sensor, can be used on walls or ceilings. No visible screws. With a detection angle of 150° in wall and 360° in ceiling. Ideal for placement in different environments, used with E27 bulbs, not included, has a diameter of 280x110mm.\*\*Bulb not included\*\*.Ø30x103mmE27IP44