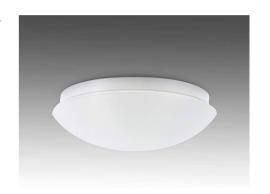

## Ref. B1728-RS

Surface mounted LED ceiling light with sensor, can be used on walls or ceilings. No visible screws. With a detection angle of 150° in wall and 360° in ceiling. Ideal for placement in different environments, used with E27 bulbs, not included, has a diameter of 280x110mm.\*\*Bulb not included\*\*.Ø30x103mmE27IP44