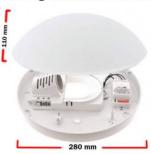

## Ref. B1728-RS

Surface mounted LED ceiling light with sensor, can be used on walls or ceilings. No visible screws. With a detection angle of 150° in wall and 360° in ceiling. Ideal for placement in different environments, used with E27 bulbs, not included, has a diameter of 280x110mm.\*\*Bulb not included\*\*.Ø30x103mmE27IP44