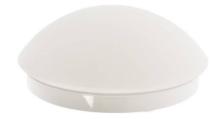

## Ref. B1728-RS

Surface mounted LED ceiling light with sensor, can be used on walls or ceilings. No visible screws. With a detection angle of 150° in wall and 360° in ceiling. Ideal for placement in different environments, used with E27 bulbs, not included, has a diameter of 280x110mm.\*\*Bulb not included\*\*.Ø30x103mmE27IP44