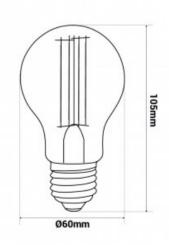

## LED bulb E27 vintage gold filament - 4W - 2200K

## Ref. V100-A60

LED bulb E27 vintage gold 4W with filament type interior design and outer glass in gold tone. Perfect for vintage lamps, it allows you to create cozy and comfortable environments, with a retro aesthetic.lt is an energy-efficient bulb (100 lm/W), which emits a warm light (2200K), with a brightness of 350 lumens.

## Product data

| Kelvin (K)          | 2200           |
|---------------------|----------------|
| Lumens (Lm)         | 350            |
| Efficiency (Lm/w)   | 100            |
| CRI                 | 80-85          |
| Beam angle (°)      | 360°           |
| Dimmable            | No             |
| Power (W)           | 4              |
| Nominal Voltage (V) | 220 - 240 V/AC |
|                     |                |
| Socket              | E27            |
| Diffuser material   | E27<br>Glass   |
|                     |                |