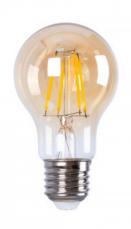

## LED bulb E27 vintage gold filament - 4W - 2200K

## Ref. V100-A60

LED bulb E27 vintage gold 4W with filament type interior design and outer glass in gold tone. Perfect for vintage lamps, it allows you to create cozy and comfortable environments, with a retro aesthetic.lt is an energy-efficient bulb (100 lm/W), which emits a warm light (2200K), with a brightness of 350 lumens.