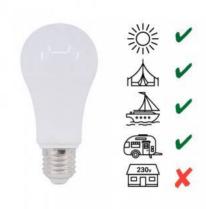

## Bulb 10-36V 7W E27 A60 for caravans, campers and boats

## Ref. BV1358

STANDARD LED BULB E27 7W 10-36V ANGLE 270°. It is indicated for low consumption installations, since it supports input voltage variations between 10v. and 36v. It cannot be used in domestic installations, where the required voltage is higher. It is composed of a light body with E27 socket that allows a high heat dissipation.