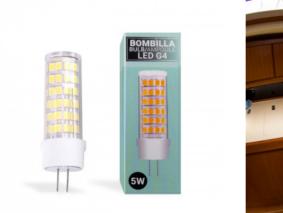

## LED G4 bi-pin tubular bulb - 12V AC/DC - 5W

## Ref. BS1-G4-5W

High efficiency and high quality G4 bi-pin LED bulb, ideal to replace bi-pin halogen bulbs, with a saving in energy consumption that can exceed 85%.With a power of 5W, it offers a brightness of 500 lumens.Available in warm white (3000K) and neutral white (4000K) and cool white (6000K).