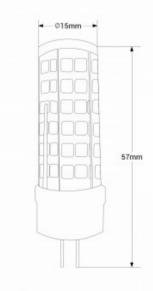

## Product data

| Hue                     | Cool white, Neutral white, Warm white |  |
|-------------------------|---------------------------------------|--|
| Kelvin (K)              | 3000, 6000, 4000                      |  |
| Lumens (Lm)             | 500                                   |  |
| CRI                     | 80-85                                 |  |
| Beam angle (°)          | 300                                   |  |
| Dimmable                | No                                    |  |
| Nominal Voltage (V)     | 12V-DC                                |  |
| Driver                  | Internal                              |  |
| Socket                  | G4                                    |  |
| Dimensions (mm) Lxlxh   | ⊘15 x 57                              |  |
| Use Outdoor             | No                                    |  |
| IP                      | IP20                                  |  |
| Temperature range       | -20°C ~ +40°C                         |  |
| Lifetime (h)            | 25000                                 |  |
| Energy efficiency class | F                                     |  |
| Certificates            | CE, ROHS                              |  |
| Warranty                | According to legal guarantee: 2 years |  |