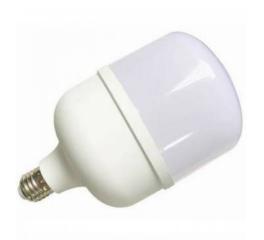

## High Power LED Bulb T140 50W E27

## Ref. B1368

The high power LED bulb T140 with high luminous intensity (4700 lumens) and low consumption of only 50W.It is perfect for illuminating large spaces.50W230V4700LMCRI > 80L226mm x D140mm