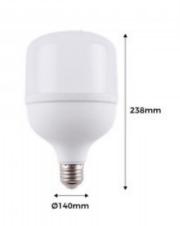

## Ref. B1368

The high power LED bulb T140 with high luminous intensity (4700 lumens) and low consumption of only 50W.It is perfect for illuminating large spaces.50W230V4700LMCRI > 80L226mm x D140mm