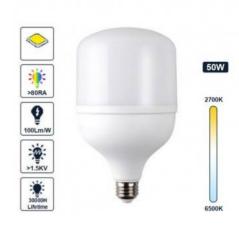

## Ref. B1368

The high power LED bulb T140 with high luminous intensity (4700 lumens) and low consumption of only 50W.It is perfect for illuminating large spaces.50W230V4700LMCRI > 80L226mm x D140mm

## Product data

| Hue                     | Cool white, Neutral white             |
|-------------------------|---------------------------------------|
| Kelvin (K)              | 6000, 4000                            |
| Efficiency (Lm/w)       | 94                                    |
| CRI                     | 80-85                                 |
| LED Type                | SMD 2835                              |
| Dimmable                | No                                    |
| Frequency (Hz)          | 50 - 60                               |
| IP                      | IP20                                  |
| Lifetime (h)            | 25000                                 |
| Energy efficiency class | A+ (2021)                             |
| Certificates            | CE, ROHS                              |
| Warranty                | According to legal guarantee: 2 years |