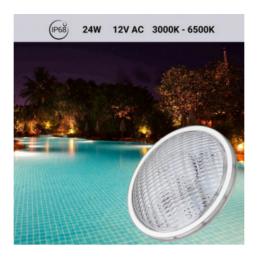

## LED PAR56 submersible bulb for swimming pool 24W IP68 Cool White

## Ref. B2153

LED PAR56 COLOR LIGHT COLD WHITE LED LAMP COLD WHITE of 24W with a reduced consumption, for all types of aquatic applications such as swimming pools or fountains. Suitable for salt and fresh waterThese LED pool lights have the HIGHEST WATERPROOF PROTECTION OF THE MARKET IP68. It offers a high quality light being ideal for decorating and illuminating the surroundings of aquatic areas in hotels, sports centers, fountains. - TRANSFORMER REQUIRED -27W1800 ImIP6812V-AC

## Product data

| Hue                     | Cool white, Warm white                |
|-------------------------|---------------------------------------|
| Kelvin (K)              | 3000, 6500                            |
| Lumens (Lm)             | 1800                                  |
| LED Type                | SMD 2835                              |
| Dimmable                | No                                    |
| Power (W)               | 24                                    |
| Nominal Voltage (V)     | 12V AC                                |
| Dimensions (mm) Lxlxh   | Ø178x108                              |
| Material                | Stainless steel                       |
| Diffuser material       | Plastic                               |
| Use Outdoor             | Yes                                   |
| IP                      | IP68                                  |
| Temperature range       | -0°C ~ 55°C                           |
| Frequency of use        | Normal                                |
| Lifetime (h)            | 25000                                 |
| Energy efficiency class | A+ (2021)                             |
| Certificates            | CE, ROHS                              |
| Warranty                | According to legal guarantee: 2 years |