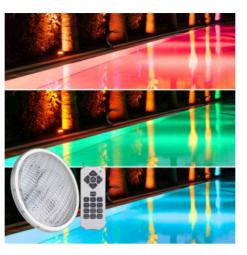

## Swimming Pool Floodlights

LED PAR56 RGB submersible bulb for swimming pool 24W IP68 with remote control

The 24W PAR56 RGB Underwater LED Bulb guarantees very low power consumption and is suitable for all types of aquatic applications such as swimming pools or fountains (suitable for use in salt water). These submersible LED lights have the highest waterproof protection of the market IP68. They offer a high light quality and thanks to its remote control you can easily change the color, in addition to the program: choose a fixed color or randomly changing, being able to regulate the speed. Suitable for salt and fresh water- Requires transformer -24WIP6812V-ACRGBRemote control