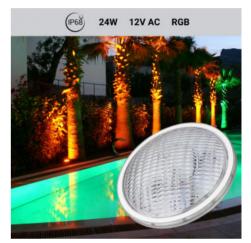

## Swimming Pool Floodlights

LED PAR56 RGB submersible bulb for swimming pool 24W IP68 with remote control

The 24W PAR56 RGB Underwater LED Bulb guarantees very low power consumption and is suitable for all types of aquatic applications such as swimming pools or fountains (suitable for use in salt water). These submersible LED lights have the highest waterproof protection of the market IP68. They offer a high light quality and thanks to its remote control you can easily change the color, in addition to the program: choose a fixed color or randomly changing, being able to regulate the speed. Suitable for salt and fresh water- Requires transformer -24WIP6812V-ACRGBRemote control

## **Product data**

| Hue                     | RGB                                   |
|-------------------------|---------------------------------------|
| LED Type                | SMD 2835                              |
| Dimmable                | No                                    |
| Power (W)               | 24                                    |
| Nominal Voltage (V)     | 12V AC                                |
| Dimensions (mm) Lxlxh   | Ø178x108                              |
| Material                | Stainless steel                       |
| Diffuser material       | Plastic                               |
| Use Outdoor             | Yes                                   |
| IP                      | IP68                                  |
| Temperature range       |                                       |
| Frequency of use        | Normal                                |
| Lifetime (h)            | 25000                                 |
| Energy efficiency class | F                                     |
| Certificates            | CE, ROHS                              |
| Warranty                | According to legal guarantee: 2 years |
|                         |                                       |