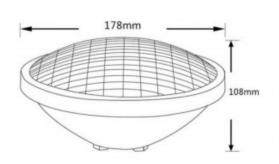

## **Product data**

| Hue                     | RGB                                   |
|-------------------------|---------------------------------------|
| LED Type                | SMD 2835                              |
| Dimmable                | No                                    |
| Power (W)               | 24                                    |
| Nominal Voltage (V)     | 12V AC                                |
| Dimensions (mm) Lxlxh   | Ø178x108                              |
| Material                | Stainless steel                       |
| Diffuser material       | Plastic                               |
| Use Outdoor             | Yes                                   |
| IP                      | IP68                                  |
| Temperature range       |                                       |
| Frequency of use        | Normal                                |
| Lifetime (h)            | 25000                                 |
| Energy efficiency class | F                                     |
| Certificates            | CE, ROHS                              |
| Warranty                | According to legal guarantee: 2 years |
|                         |                                       |