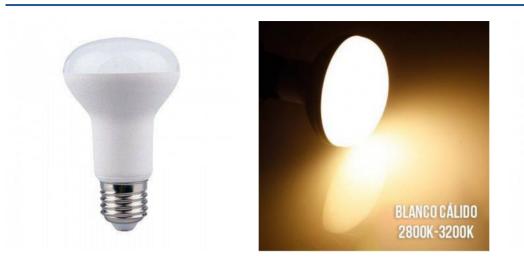

## Ref. BS1-R63E27

R63 LED reflector bulb E27 7W 230V-AC α 120°.Change halogen or incandescent R63 bulbs up to 60W, with a saving of 90%! Use it for all kinds of uses: domestic, commercial, office, restaurant and hospitality, etc.The R63 LED Reflector Bulb has 660 lumens that offer us a powerful luminosity, it also has an opening angle of 120° that gives us a diaphanous and distributed illumination. 7W250V120°

BS1-R63E27-BC

Colour temperature - Warm White