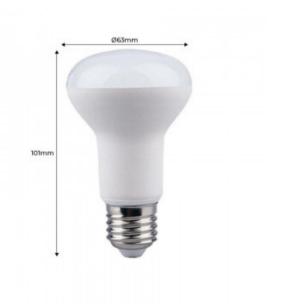

| Hue                   | Neutral white, Warm white |  |
|-----------------------|---------------------------|--|
| Kelvin (K)            | 3000, 4000                |  |
| Lumens (Lm)           | 450                       |  |
| CRI                   | 80-85                     |  |
| Beam angle (°)        | 120                       |  |
| LED Type              | SMD 2835                  |  |
| Dimmable              | No                        |  |
| Nominal Voltage (V)   | 175-240V-AC               |  |
| Frequency (Hz)        | 50 - 60                   |  |
| Power factor (cosφ)   | 0,5                       |  |
| Driver                | Internal                  |  |
| Socket                | E27                       |  |
| Dimensions (mm) Lxlxh | 63x113                    |  |
| Material              | Plastic                   |  |
| Diffuser material     | Plastic                   |  |
| Use Outdoor           | No                        |  |
| IP                    | IP20                      |  |
| Temperature range     | -20°C ~ +40°C             |  |