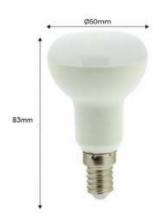

## Product data

| Hue                   | Neutral white, Warm white |
|-----------------------|---------------------------|
| Kelvin (K)            | 3000, 4000                |
| Lumens (Lm)           | 480                       |
| Efficiency (Lm/w)     | 82                        |
| CRI                   | 80-85                     |
| Beam angle (°)        | 120                       |
| LED Type              | SMD 2835                  |
| Dimmable              | No                        |
| Power (W)             | б                         |
| Nominal Voltage (V)   | 220 - 240 V/AC            |
| Frequency (Hz)        | 50 - 60                   |
| Power factor (cosφ)   | 0.6                       |
| Driver                | Internal                  |
| Socket                | E14                       |
| Dimensions (mm) Lxlxh | 50x83                     |
| Material              | Plastic                   |
| Diffuser material     | Plastic                   |
| Use Outdoor           | No                        |