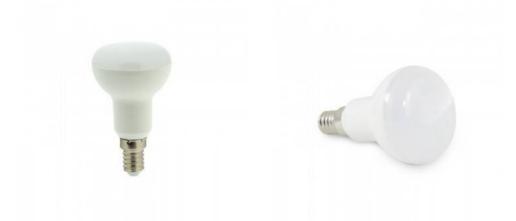

# E14 R50 R50 6W 480Im LED reflector bulb

#### Ref. B1310-R50-2

R50 LED reflector bulb E14 6W 230V-AC  $\alpha$  120°.Replaces 35 Watt R50 halogen bulbs or 50 Watt incandescent bulbs, with energy savings of up to 90%!The R50 LED Reflector Bulb has 480 lumens that offer us a powerful luminosity, it also has an opening angle of 120° that provides us with a diaphanous and distributed illumination. 6W230V120°480Im