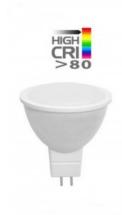

## Product data

| Hue                   | Cool white, Neutral white, Warm white |
|-----------------------|---------------------------------------|
| Kelvin (K)            | 3000, 6000, 4000                      |
| Lumens (Lm)           | 350                                   |
| CRI                   | 80-85                                 |
| LED Type              | SMD 2835                              |
| Dimmable              | No                                    |
| Power (W)             | 5                                     |
| Nominal Voltage (V)   | 12V-AC                                |
| Frequency (Hz)        | 50 - 60                               |
| Driver                | Internal                              |
| Socket                | MR16 / GU5.3                          |
| Dimensions (mm) Lxlxh | 49X47                                 |
| Material              | Plastic                               |
| Diffuser material     | Plastic                               |
| Use Outdoor           | No                                    |
| IP                    | IP20                                  |
| Temperature range     | -20°C ~ +40°C                         |
| Lifetime (h)          | 25000                                 |