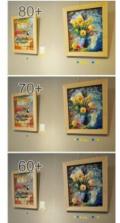

## Product data

| Hue                   | Cool white, Neutral white, Warm white |
|-----------------------|---------------------------------------|
| Kelvin (K)            | 3000, 6000, 4000                      |
| Lumens (Lm)           | 350                                   |
| CRI                   | 80-85                                 |
| LED Type              | SMD 2835                              |
| Dimmable              | No                                    |
| Power (W)             | 5                                     |
| Nominal Voltage (V)   | 12V-AC                                |
| Frequency (Hz)        | 50 - 60                               |
| Driver                | Internal                              |
| Socket                | MR16 / GU5.3                          |
| Dimensions (mm) Lxlxh | 49X47                                 |
| Material              | Plastic                               |
| Diffuser material     | Plastic                               |
| Use Outdoor           | No                                    |
| IP                    | IP20                                  |
| Temperature range     | -20°C ~ +40°C                         |
| Lifetime (h)          | 25000                                 |