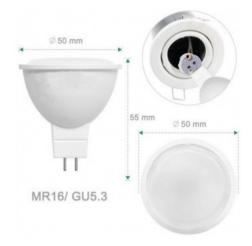

## Ref. B535

LED bulb 12V 5W MR16 socket for recessed ceiling. This MR16 dichroic has a wide opening angle of 120 degrees, making it ideal for general household lighting. Replaces old GU5.3 halogen bulbs up to 40W.12V-AC5WSMD2835120°Lumens: 350

## Product data

| Hue                   | Cool white, Neutral white, Warm white |
|-----------------------|---------------------------------------|
| Kelvin (K)            | 3000, 6000, 4000                      |
| Lumens (Lm)           | 350                                   |
| CRI                   | 80-85                                 |
| LED Type              | SMD 2835                              |
| Dimmable              | No                                    |
| Power (W)             | 5                                     |
| Nominal Voltage (V)   | 12V-AC                                |
| Frequency (Hz)        | 50 - 60                               |
| Driver                | Internal                              |
| Socket                | MR16 / GU5.3                          |
| Dimensions (mm) Lxlxh | 49X47                                 |
| Material              | Plastic                               |
| Diffuser material     | Plastic                               |
| Use Outdoor           | No                                    |
| IP                    | IP20                                  |
| Temperature range     | -20°C ~ +40°C                         |
| Lifetime (h)          | 25000                                 |