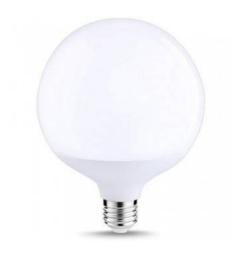

## LED Globe Bulb E27 G120 20W

## Ref. B1354

LED Globe Bulb G120 E27 20W SMD2835 230V-AC angle 270°.Ideal for simple and direct replacement of incandescent or energy saving lamps. The globe bulb is made to shine, that is, it is designed for places where the bulb is visible and can be combined with different styles of lamps, usually ceiling lamps.E2720WSMD2835230V-AC270°