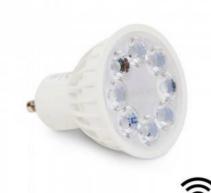

## Ref. FUT103-1

The RGB+CCT LED bulb with GU10 socket is a type of dichroic that reproduces an infinite number of colors. It is controlled with a touch control (not included) via radio frequency, precise and smooth regulation without jumps or flickering, or via wifi with the appropriate controller (not included). You can reproduce up to 1.6 million colors, being dimmable from 100% to 1%. Link infinite bulbs in each of the available zones (4 in total) and control their on, off, color, intensity and create the desired atmosphere.- Remote control not included -