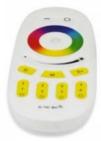

## Ref. FUT103-1

The RGB+CCT LED bulb with GU10 socket is a type of dichroic that reproduces an infinite number of colors. It is controlled with a touch control (not included) via radio frequency, precise and smooth regulation without jumps or flickering, or via wifi with the appropriate controller (not included). You can reproduce up to 1.6 million colors, being dimmable from 100% to 1%. Link infinite bulbs in each of the available zones (4 in total) and control their on, off, color, intensity and create the desired atmosphere.- Remote control not included -