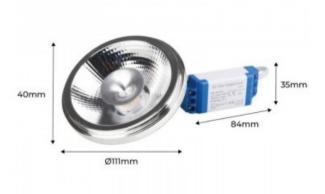

## LED Bulb AR111 12W Dimmable LED Bulb 12° Angle with external driver

## Ref. B1009-D-BC

Dimmable AR111 12W LED bulb with external driver 12° angle.Allows dimming and is compatible with the vast majority of cardans and spotlights on the market. ✓ 12W175-265V/AC ✓ Luminous angle 12°. ✓ 1294 Im ✓ Dimmable