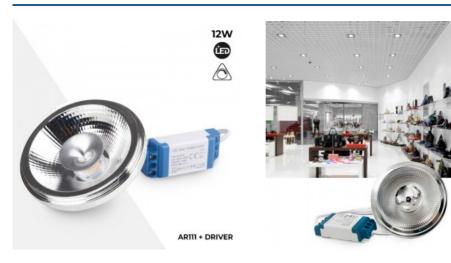

## LED Bulb AR111 12W Dimmable LED Bulb 12° Angle with external driver

## Ref. B1009-D-BC

Dimmable AR111 12W LED bulb with external driver 12° angle.Allows dimming and is compatible with the vast majority of cardans and spotlights on the market. ✓ 12W175-265V/AC ✓ Luminous angle 12°. ✓ 1294 Im ✓ Dimmable