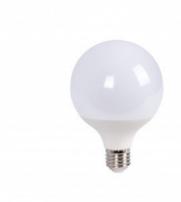

## Decorative LED globe light bulb - E27 G95 - 15W

## Ref. BS1-G95E27

The decorative LED globe bulb features an opal diffuser that disperses light in a soft and uniform way.Perfect for pendant lamps where the bulb is visible, it's available in 3 color temperatures: warm white, neutral white and cool white.It replaces incandescent bulbs up to 100W or energy saving bulbs up to 30W.