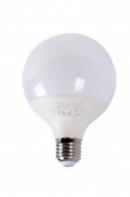

## Decorative LED globe light bulb - E27 G95 - 15W

## Ref. BS1-G95E27

The decorative LED globe bulb features an opal diffuser that disperses light in a soft and uniform way.Perfect for pendant lamps where the bulb is visible, it's available in 3 color temperatures: warm white, neutral white and cool white.It replaces incandescent bulbs up to 100W or energy saving bulbs up to 30W.