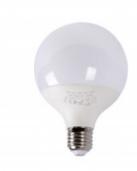

## Decorative LED globe light bulb - E27 G95 - 15W

## Ref. BS1-G95E27

The decorative LED globe bulb features an opal diffuser that disperses light in a soft and uniform way.Perfect for pendant lamps where the bulb is visible, it's available in 3 color temperatures: warm white, neutral white and cool white.It replaces incandescent bulbs up to 100W or energy saving bulbs up to 30W.