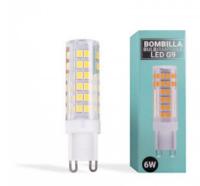

## LED G9 tubular bulb 220-240V AC - 6W

## Ref. BS1-G9-6W

High-efficiency and quality LED tubular G9 bulb, ideal for replacing halogen bulbs, with an energy consumption savings that can exceed 85%. With a power of 6W, it offers a brightness of 580 lumens. Available in warm white (3000K) and neutral white (4000K) and cool white (6000K).