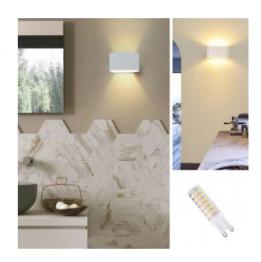

## LED G9 tubular bulb 220-240V AC - 6W

## Ref. BS1-G9-6W

High-efficiency and quality LED tubular G9 bulb, ideal for replacing halogen bulbs, with an energy consumption savings that can exceed 85%. With a power of 6W, it offers a brightness of 580 lumens. Available in warm white (3000K) and neutral white (4000K) and cool white (6000K).