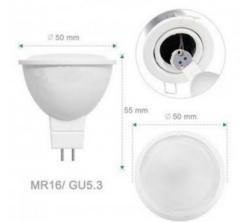

## Product data

| Hue                     | Neutral white, Warm white             |
|-------------------------|---------------------------------------|
| Kelvin (K)              | 3000, 4000                            |
| CRI                     | 80-85                                 |
| LED Type                | SMD 2835                              |
| Dimmable                | No                                    |
| Power (W)               | 5                                     |
| Nominal Voltage (V)     | 12-24V-DC                             |
| Driver                  | Internal                              |
| Socket                  | GU5.3, MR16                           |
| Dimensions (mm) Lxlxh   | Ø50x50                                |
| Material                | Plastic                               |
| Diffuser material       | Plastic                               |
| Use Outdoor             | No                                    |
| IP                      | IP20                                  |
| Temperature range       | -20°C ~ +40°C                         |
| Energy efficiency class | A+ (2021)                             |
| Certificates            | CE, ROHS                              |
| Warranty                | According to legal guarantee: 2 years |