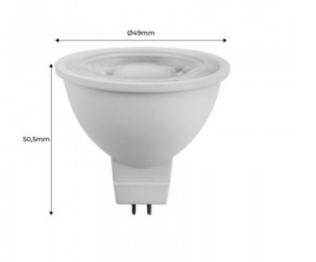

## Ref. BV1360

LED Dichroic MR16 5W 12-24V DC  $\alpha$  38°. \*It works at 12V or 24V DC, ideal product for nautical, caravans and solar installations.Directly replaces halogens up to 30 watts. 400 lumens.MR165W10-30V38°Non-dimmable

## Product data

| Hue                     | Neutral white, Warm white             |
|-------------------------|---------------------------------------|
| Kelvin (K)              | 3000, 4000                            |
| CRI                     | 80-85                                 |
| LED Type                | SMD 2835                              |
| Dimmable                | No                                    |
| Power (W)               | 5                                     |
| Nominal Voltage (V)     | 12-24V-DC                             |
| Driver                  | Internal                              |
| Socket                  | GU5.3, MR16                           |
| Dimensions (mm) Lxlxh   | Ø50x50                                |
| Material                | Plastic                               |
| Diffuser material       | Plastic                               |
| Use Outdoor             | No                                    |
| IP                      | IP20                                  |
| Temperature range       | -20°C ~ +40°C                         |
| Energy efficiency class | A+ (2021)                             |
| Certificates            | CE, ROHS                              |
| Warranty                | According to legal guarantee: 2 years |