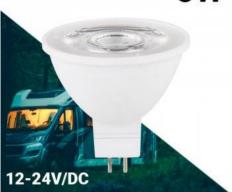

## Ref. BV1360

LED Dichroic MR16 5W 12-24V DC  $\alpha$  38°. \*It works at 12V or 24V DC, ideal product for nautical, caravans and solar installations.Directly replaces halogens up to 30 watts. 400 lumens.MR165W10-30V38°Non-dimmable