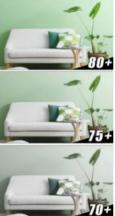

## Product data

| Hue                     | Neutral white, Warm white             |
|-------------------------|---------------------------------------|
| Kelvin (K)              | 3000, 4000                            |
| CRI                     | 80-85                                 |
| LED Type                | SMD 2835                              |
| Dimmable                | No                                    |
| Power (W)               | 5                                     |
| Nominal Voltage (V)     | 12-24V-DC                             |
| Driver                  | Internal                              |
| Socket                  | GU5.3, MR16                           |
| Dimensions (mm) Lxlxh   | Ø50x50                                |
| Material                | Plastic                               |
| Diffuser material       | Plastic                               |
| Use Outdoor             | No                                    |
| IP                      | IP20                                  |
| Temperature range       | -20°C ~ +40°C                         |
| Energy efficiency class | A+ (2021)                             |
| Certificates            | CE, ROHS                              |
| Warranty                | According to legal guarantee: 2 years |