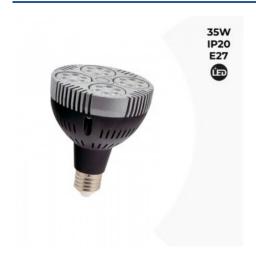

## **LED PAR30 E27 35W 2800lm PAR30 LED Bulb**

## Ref. B906

E27 PAR30 LED bulb with 35W power (OSRAM LED chip) and 24° luminous optics. This LED PAR30 bulb is designed to replace E27 halogen bulbs. These bulbs are the latest generation and carry a high technology (Osram chip) that offers excellent lighting never seen in LED luminaires and with a minimum consumption. Replaces 100W metal halide PAR30 bulbs. ✓ 35W ✓ 230V ✓ 24° ✓ 2800 lm

## Product data

| Hue                   | Neutral white, Warm white |
|-----------------------|---------------------------|
| Kelvin (K)            | 3000, 4000                |
| Lumens (Lm)           | 2800                      |
| Efficiency (Lm/w)     | 80                        |
| CRI                   | 80-85                     |
| LED Type              | SMD 2835                  |
| Dimmable              | No                        |
| Nominal Voltage (V)   | 230V-AC                   |
| Frequency (Hz)        | 50 - 60                   |
| Power factor (cosφ)   | 0,9                       |
| Driver                | Internal                  |
| Socket                | E28                       |
| Dimensions (mm) Lxlxh | 95x120                    |
| Material              | Metal                     |
| Diffuser material     | Plastic                   |
| Use Outdoor           | No                        |
| IP                    | IP20                      |
| Temperature range     | -20°C ~ +40°C             |