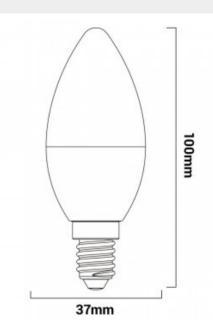

## Ref. BS1-C37E14

LED bulb E14 C37 candle idealfor replacing traditional incandescent bulbs up to 40W, with a saving in energy consumption of up to 85%. Thanks to its opal cover, it offers a diffused and homogeneous illumination. It incorporates SMD2835 LED chips that emit an open angle light (180°) and high quality, with a power of 4.5W.

## Product data

| Hue                     | Neutral white, Warm white |
|-------------------------|---------------------------|
| Kelvin (K)              | 3000, 4000                |
| Efficiency (Lm/w)       | 100                       |
| CRI                     | 80-85                     |
| Beam angle (°)          | 180                       |
| LED Type                | SMD 2835                  |
| Dimmable                | No                        |
| Power (W)               | 5, 4,5                    |
| Nominal Voltage (V)     | 220 - 240 V/AC            |
| Frequency (Hz)          | 50 - 60                   |
| Power factor (cosφ)     | 0,8                       |
| Socket                  | E14                       |
| Use Outdoor             | No                        |
| IP                      | IP20                      |
| Temperature range       | -20°C ~ +40°C             |
| Lifetime (h)            | 25000                     |
| Energy efficiency class | A+ (2021)                 |
| Certificates            | CE, ROHS                  |