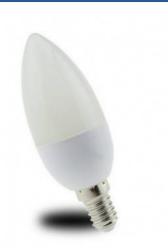

## LED bulb E14 C37 candle opal - 4.5W

## Ref. BS1-C37E14

LED bulb E14 C37 candle idealfor replacing traditional incandescent bulbs up to 40W, with a saving in energy consumption of up to 85%. Thanks to its opal cover, it offers a diffused and homogeneous illumination. It incorporates SMD2835 LED chips that emit an open angle light (180°) and high quality, with a power of 4.5W.