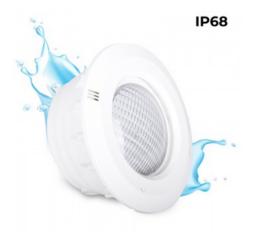

## Recessed swimming pool surround for LED PAR56 bulb

## Ref. B2150

Recessed pool surround for LED PAR56 bulb (not included). Submersible up to 10 meters depth. Made of high quality waterproof plastic housing suitable for fresh, salt and chlorinated water. \$\sqrt{9288x135mm}\$\sqrt{1P68}\$Cut diameter less than \$\text{@283mm}\$\sqrt{2}\$ meter installation cable."Bulb Par 56 not included"If you want to buy the bulb we recommend the Par 56 with reference B2152-RGB, available on our website in RGB.

## Product data

| Nominal Voltage (V)   | 220 - 240 V/AC                        |
|-----------------------|---------------------------------------|
| Dimensions (mm) Lxlxh | Ø288x135mm                            |
| Material              | ABS                                   |
| Use Outdoor           | Yes                                   |
| IP                    | IP68                                  |
| Temperature range     | -20°C ~ +40°C                         |
| Certificates          | CE, ROHS                              |
| Warranty              | According to legal guarantee: 2 years |