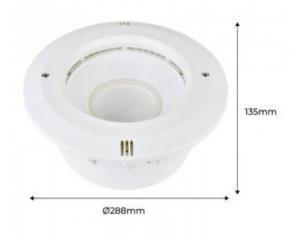

## Ref. B2150

Recessed pool surround for LED PAR56 bulb (not included). Submersible up to 10 meters depth. Made of high quality waterproof plastic housing suitable for fresh, salt and chlorinated water. \$\sqrt{9288x135mm}\$\sqrt{1P68}\$Cut diameter less than \$\text{@283mm}\$\sqrt{2}\$ meter installation cable."Bulb Par 56 not included"If you want to buy the bulb we recommend the Par 56 with reference B2152-RGB, available on our website in RGB.

## Product data

| Nominal Voltage (V)   | 220 - 240 V/AC                        |
|-----------------------|---------------------------------------|
| Dimensions (mm) Lxlxh | Ø288x135mm                            |
| Material              | ABS                                   |
| Use Outdoor           | Yes                                   |
| IP                    | IP68                                  |
| Temperature range     | -20°C ~ +40°C                         |
| Certificates          | CE, ROHS                              |
| Warranty              | According to legal guarantee: 2 years |