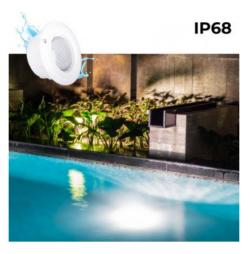

## Recessed swimming pool surround for LED PAR56 bulb

## Ref. B2150

Recessed pool surround for LED PAR56 bulb (not included). Submersible up to 10 meters depth. Made of high quality waterproof plastic housing suitable for fresh, salt and chlorinated water. \$\sqrt{9288x135mm}\$\sqrt{1P68}\$Cut diameter less than \$\text{@283mm}\$\sqrt{2}\$ meter installation cable."Bulb Par 56 not included"If you want to buy the bulb we recommend the Par 56 with reference B2152-RGB, available on our website in RGB.