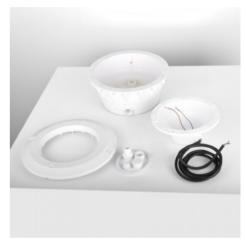

## Ref. B2150

Recessed pool surround for LED PAR56 bulb (not included). Submersible up to 10 meters depth. Made of high quality waterproof plastic housing suitable for fresh, salt and chlorinated water. \$\sqrt{9288x135mm}\$\sqrt{1P68}\$Cut diameter less than \$\text{@283mm}\$\sqrt{2}\$ meter installation cable."Bulb Par 56 not included"If you want to buy the bulb we recommend the Par 56 with reference B2152-RGB, available on our website in RGB.