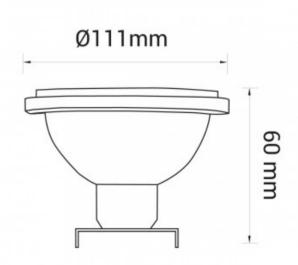

## AR111 G53 LED Bulb - 12V - 45° - 12W

## Ref. B1004

AR111 G53 LED bulb ideal for replacing conventional halogen bulbs up to 100W, with energy consumption savings of up to 85%. It incorporates SMD2835 LED chips that emit a focused light (45°) and high quality, with a power of 12W and a brightness of 950 lumens. Ideal for highlighting areas or products, enhancing their natural colors thanks to its CRI>80. Available in warm white (3000K) and neutral white (4000K) shades.

## Product data

| Hue                     | Neutral white, Warm white             |
|-------------------------|---------------------------------------|
| Kelvin (K)              | 3000, 4000                            |
| Lumens (Lm)             | 950                                   |
| CRI                     | 80-85                                 |
| Beam angle (°)          | 45°                                   |
| Dimmable                | No                                    |
| Power (W)               | 12                                    |
| Nominal Voltage (V)     | 12V-DC                                |
| Frequency (Hz)          | 50 - 60                               |
| Orientable              | No                                    |
| Use Outdoor             | No                                    |
| IP                      | IP20                                  |
| Lifetime (h)            | 25000                                 |
| Energy efficiency class | F (2021)                              |
| Certificates            | CE, ROHS                              |
| Warranty                | According to legal guarantee: 2 years |