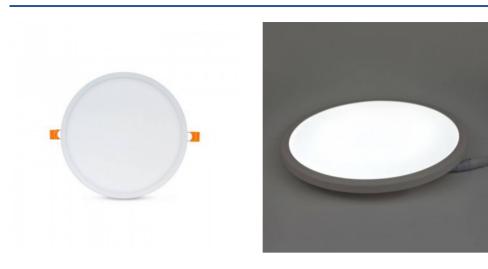

Recessed circular LED downlight - Adjustable cutout diameter: Ø 50 to 205 mm - 20W

## Ref. B1278

LED downlight with adjustable diameter and modern and innovative design. It has 20W of power and an opal diffuser that guarantees a homogeneous illumination, without glare. This downlight stands out for its sliding fixing springs, which allow it to adjust to holes with a variable diameter between 50 and 205mm. It is available in neutral white (4000K) and cold white (6000K). Its installation is very simple and it is suitable for both domestic and commercial use.\*\*Mounting and connection accessories included\*\*.