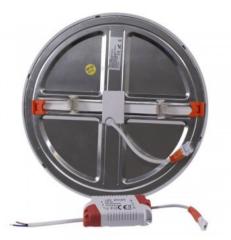

## Ref. B1278

LED downlight with adjustable diameter and modern and innovative design. It has 20W of power and an opal diffuser that guarantees a homogeneous illumination, without glare. This downlight stands out for its sliding fixing springs, which allow it to adjust to holes with a variable diameter between 50 and 205mm. It is available in neutral white (4000K) and cold white (6000K). Its installation is very simple and it is suitable for both domestic and commercial use.\*\*Mounting and connection accessories included\*\*.