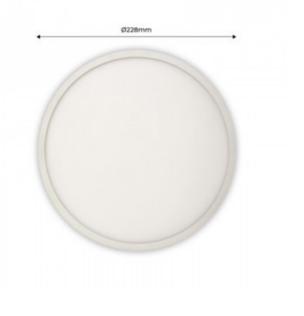

## Product data

| Hue                   | Cool white, Neutral white |
|-----------------------|---------------------------|
| Kelvin (K)            | 6000, 4000                |
| Lumens (Lm)           | 1500                      |
| Beam angle (°)        | 160                       |
| LED Type              | SMD 2835                  |
| Dimmable              | No                        |
| Power (W)             | 20                        |
| Nominal Voltage (V)   | 110 - 240 V/AC            |
| Frequency (Hz)        | 50 - 60                   |
| Sensor                | No                        |
| Orientable            | No                        |
| Dimensions (mm) Lxlxh | Ø228x25                   |
| Use Outdoor           | No                        |
| IP                    | IP20                      |
| Temperature range     | -20°C ~ +40°C             |
| Certificates          | CE, ROHS                  |