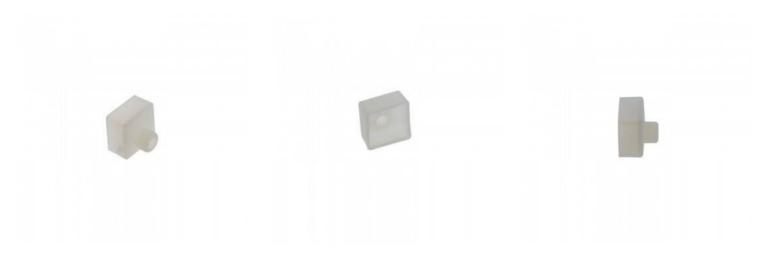

## Ref. BTP16X16-F

Plug for profile / flexible silicone sleeve 16x16mm. Available starting plug, with funnel and hole, and blind end plug. Made of silicone.

| Product variants |                              |  |
|------------------|------------------------------|--|
| Reference        | Attributes                   |  |
|                  |                              |  |
| BTP16X16CA-F     | Side end caps - With Hole    |  |
|                  |                              |  |
| BTP16X16SA-F     | Side end caps - Without Hole |  |