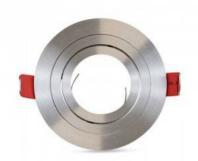

## PREMIUM tilting circular downlight ring for LED GU10 bulb

## Ref. B962-

Round recessed ring of PREMIUM quality for dichroic LED bulb GU10 / MR16 of diameter 50mm. Adjustable / tilting, to focus on desired areas. Made of aluminum. Easy installation\* LED bulb not includedFor GU10 / MR16 Ø50mmØ92mm outsideØ82mm cutoutIP20

## Product data

| Socket                  | GU5.3, GU5.3                          |
|-------------------------|---------------------------------------|
| Orientable              | Yes                                   |
| Dimensions (mm) Lxlxh   | Ø92                                   |
| Material                | Aluminum                              |
| Use Outdoor             | No                                    |
| IP                      | IP20                                  |
| Temperature range       | -20°C ~ +40°C                         |
| Frequency of use        | Intensive                             |
| Certificates            | CE, ROHS                              |
| Warranty                | According to legal guarantee: 2 years |
| Cutting dimensions (mm) | Ø82                                   |
| Mounting                | Recessed                              |