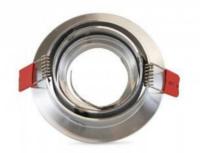

## PREMIUM tilting circular downlight ring for LED GU10 bulb

## Ref. B962-

Round recessed ring of PREMIUM quality for dichroic LED bulb GU10 / MR16 of diameter 50mm. Adjustable / tilting, to focus on desired areas. Made of aluminum. Easy installation\* LED bulb not includedFor GU10 / MR16 Ø50mmØ92mm outsideØ82mm cutoutIP20

| Product variants |                 |  |
|------------------|-----------------|--|
| Reference        | Attributes      |  |
|                  |                 |  |
| B962-AL          | Colour - Nickel |  |