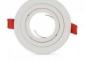

## PREMIUM tilting circular downlight ring for LED GU10 bulb

## Ref. B962-

Round recessed ring of PREMIUM quality for dichroic LED bulb GU10 / MR16 of diameter 50mm. Adjustable / tilting, to focus on desired areas. Made of aluminum. Easy installation\* LED bulb not includedFor GU10 / MR16 Ø50mmØ92mm outsideØ82mm cutoutIP20

B962-B Colour - White