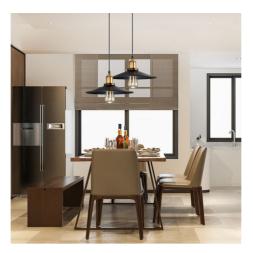

## Ref. L3053

Vintage retro stylependant lamp made of high quality metal lacquered in black color and golden lamp holder. For E27 LED bulb, the pendant lamp includes a 150cm long cable adjustable through the ceiling rosette. It is perfect for installation in vintage, retro and rustic environments. Its small dimensions allow you to combine several lamps and adjust them to different heights, creating decorative effects both in domestic use and in bars, restaurants, hotels...\*\*E27 LED bulbNOT included\*\*. ✓ 1x E27 max. 60W ✓ 230V ✓ Ø260x1500mm ✓ IP20