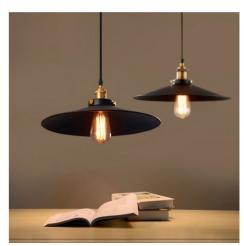

## Ref. L3053

Vintage retro stylependant lamp made of high quality metal lacquered in black color and golden lamp holder. For E27 LED bulb, the pendant lamp includes a 150cm long cable adjustable through the ceiling rosette. It is perfect for installation in vintage, retro and rustic environments. Its small dimensions allow you to combine several lamps and adjust them to different heights, creating decorative effects both in domestic use and in bars, restaurants, hotels...\*\*E27 LED bulbNOT included\*\*. ✓ 1x E27 max. 60W ✓ 230V ✓ Ø260x1500mm ✓ IP20