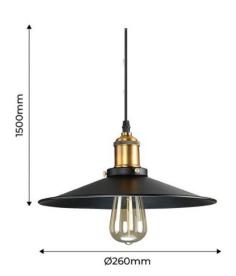

## Ref. L3053

Vintage retro stylependant lamp made of high quality metal lacquered in black color and golden lamp holder. For E27 LED bulb, the pendant lamp includes a 150cm long cable adjustable through the ceiling rosette. It is perfect for installation in vintage, retro and rustic environments. Its small dimensions allow you to combine several lamps and adjust them to different heights, creating decorative effects both in domestic use and in bars, restaurants, hotels...\*\*E27 LED bulbNOT included\*\*. ✓ 1x E27 max. 60W ✓ 230V ✓ Ø260x1500mm ✓ IP20

## Datos del producto

| Nominal Voltage (V)   | 230                                   |
|-----------------------|---------------------------------------|
| Frequency (Hz)        | 50 - 60                               |
| Socket                | E27                                   |
| Dimensions (mm) Lxlxh | Ø260x1500                             |
| Material              | Metal                                 |
| Use Outdoor           | No                                    |
| IP                    | IP20                                  |
| Temperature range     | -0°C ~ +30°C                          |
| Certificates          | CE, ROHS                              |
| Warranty              | According to legal guarantee: 2 years |
| Mounting              | Hanging                               |
| Style                 | Industrial, Vintage                   |