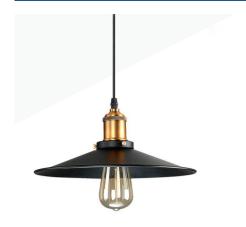

## Retro pendant lamp "CLOCK WORK" with socket E27 60W

## Ref. L3053

Vintage retro stylependant lamp made of high quality metal lacquered in black color and golden lamp holder. For E27 LED bulb, the pendant lamp includes a 150cm long cable adjustable through the ceiling rosette. It is perfect for installation in vintage, retro and rustic environments. Its small dimensions allow you to combine several lamps and adjust them to different heights, creating decorative effects both in domestic use and in bars, restaurants, hotels...\*\*E27 LED bulbNOT included\*\*. ✓ 1x E27 max. 60W ✓ 230V ✓ Ø260x1500mm ✓ IP20