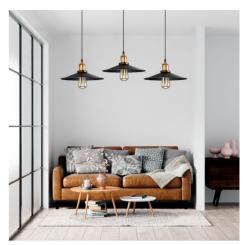

## Ref. L3053

Vintage retro stylependant lamp made of high quality metal lacquered in black color and golden lamp holder. For E27 LED bulb, the pendant lamp includes a 150cm long cable adjustable through the ceiling rosette. It is perfect for installation in vintage, retro and rustic environments. Its small dimensions allow you to combine several lamps and adjust them to different heights, creating decorative effects both in domestic use and in bars, restaurants, hotels...\*\*E27 LED bulbNOT included\*\*. ✓ 1x E27 max. 60W ✓ 230V ✓ Ø260x1500mm ✓ IP20