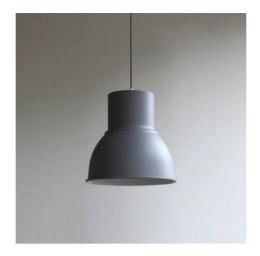

## Hanging lamp "GLOBET".

## Ref. L3049

Nordic style pendant lamp with bell shape in matte light gray color, inspired by a famous model of Scandinavian design lamp. Made of aluminum housing, its simple and large forms are inspired by the metal lamps that once illuminated factories and theaters. Using several lamps together creates a rustic and homogeneous atmosphere. Equipped with E27 LED bulb socket.\*\*E27 LED bulb NOT included\*\*.1xE27 Max. 60W230VØ250x280x1200mmIP20