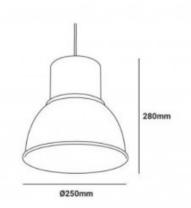

## Ref. L3049

Nordic style pendant lamp with bell shape in matte light gray color, inspired by a famous model of Scandinavian design lamp. Made of aluminum housing, its simple and large forms are inspired by the metal lamps that once illuminated factories and theaters. Using several lamps together creates a rustic and homogeneous atmosphere. Equipped with E27 LED bulb socket.\*\*E27 LED bulb NOT included\*\*.1xE27 Max. 60W230VØ250x280x1200mmIP20

## Product data

| Nominal Voltage (V)   | 230                                   |
|-----------------------|---------------------------------------|
| Frequency (Hz)        | 50 - 60                               |
| Socket                | E27                                   |
| Dimensions (mm) Lxlxh | Ø250x280x1200                         |
| Material              | Aluminium                             |
| Use Outdoor           | No                                    |
| IP                    | IP20                                  |
| Temperature range     | -20°C ~ +40°C                         |
| Certificates          | CE, ROHS                              |
| Warranty              | According to legal guarantee: 2 years |
| Mounting              | Hanging                               |
| Maximum power (W)     | 60                                    |
| Style                 | Nordic, Industrial, Vintage           |