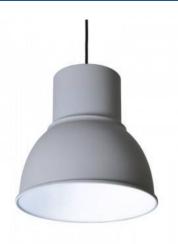

## Hanging lamp "GLOBET".

## Ref. L3049

Nordic style pendant lamp with bell shape in matte light gray color, inspired by a famous model of Scandinavian design lamp. Made of aluminum housing, its simple and large forms are inspired by the metal lamps that once illuminated factories and theaters. Using several lamps together creates a rustic and homogeneous atmosphere. Equipped with E27 LED bulb socket.\*\*E27 LED bulb NOT included\*\*.1xE27 Max. 60W230VØ250x280x1200mmIP20