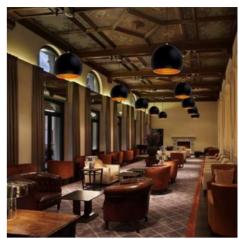

## Ref. L3051

Sphericalpendant lamp made of matt black lacquered aluminum, with golden inner reflector shaped rings. The CALY lamp emits, once lit, a golden light perfect for warm and cozy Nordic or vintage environments. It is perfect for installation on dining tables, in kitchens or on bars. We recommend the use of a warm filament E27 LED bulb to enhance the golden color of the light. The 120cm cable can be adjusted to the desired size from the ceiling rosette. Suitable for indoor use.\*\*E27 LED bulbnot included\*\*.1xE27 max. 60W230VØ250x1200mmIP20