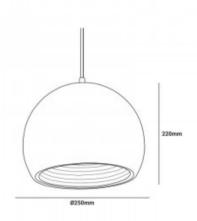

## Ref. L3051

Sphericalpendant lamp made of matt black lacquered aluminum, with golden inner reflector shaped rings. The CALY lamp emits, once lit, a golden light perfect for warm and cozy Nordic or vintage environments. It is perfect for installation on dining tables, in kitchens or on bars. We recommend the use of a warm filament E27 LED bulb to enhance the golden color of the light. The 120cm cable can be adjusted to the desired size from the ceiling rosette. Suitable for indoor use.\*\*E27 LED bulbnot included\*\*.1xE27 max. 60W230VØ250x1200mmIP20

## Product data

| Nominal Voltage (V)   | 230                                   |
|-----------------------|---------------------------------------|
| Frequency (Hz)        | 50 - 60                               |
| Socket                | E27                                   |
| Dimensions (mm) Lxlxh | Ø250x1200                             |
| Material              | Aluminium                             |
| Use Outdoor           | No                                    |
| IP                    | IP20                                  |
| Temperature range     | -0°C ~ +30°C                          |
| Certificates          | CE, ROHS                              |
| Warranty              | According to legal guarantee: 2 years |
| Mounting              | Hanging                               |
| Maximum power (W)     | 60W                                   |