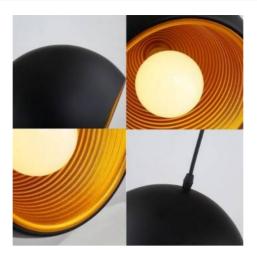

## Ref. L3051

Sphericalpendant lamp made of matt black lacquered aluminum, with golden inner reflector shaped rings. The CALY lamp emits, once lit, a golden light perfect for warm and cozy Nordic or vintage environments. It is perfect for installation on dining tables, in kitchens or on bars. We recommend the use of a warm filament E27 LED bulb to enhance the golden color of the light. The 120cm cable can be adjusted to the desired size from the ceiling rosette. Suitable for indoor use.\*\*E27 LED bulbnot included\*\*.1xE27 max. 60W230VØ250x1200mmIP20