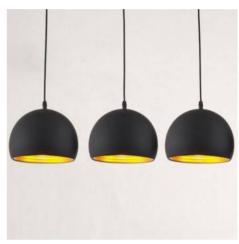

## Ref. L3051

Sphericalpendant lamp made of matt black lacquered aluminum, with golden inner reflector shaped rings. The CALY lamp emits, once lit, a golden light perfect for warm and cozy Nordic or vintage environments. It is perfect for installation on dining tables, in kitchens or on bars. We recommend the use of a warm filament E27 LED bulb to enhance the golden color of the light. The 120cm cable can be adjusted to the desired size from the ceiling rosette. Suitable for indoor use.\*\*E27 LED bulbnot included\*\*.1xE27 max. 60W230VØ250x1200mmIP20