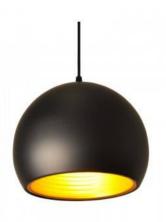

## Pendant lamp "CALY".

## Ref. L3051

Sphericalpendant lamp made of matt black lacquered aluminum, with golden inner reflector shaped rings. The CALY lamp emits, once lit, a golden light perfect for warm and cozy Nordic or vintage environments. It is perfect for installation on dining tables, in kitchens or on bars. We recommend the use of a warm filament E27 LED bulb to enhance the golden color of the light. The 120cm cable can be adjusted to the desired size from the ceiling rosette. Suitable for indoor use.\*\*E27 LED bulbnot included\*\*.1xE27 max. 60W230VØ250x1200mmIP20