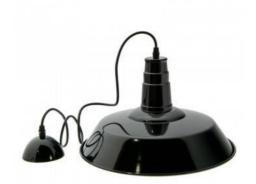

## Nordic pendant lamp "ELSKER".

## Ref. LN-1120

Reduced size version of the iconic ELSKER lamp, with a diameter of Ø360mm and a more compact design, but maintaining the essence of the industrial lamp of a lifetime. Made of aluminum, lightweight, with simple lines that integrate into any type of decoration, both for domestic and commercial use. Equipped with E27 socket and black cable of 100cm adjustable in height by means of the ceiling rosette. The interior of the lamp is lacquered in white color, in any of the models. Does not include E27 LED bulb \*\* \*\* 1xE27 max. 60W1xE27 max. 60W230VØ360x250IP20

| Product variants |                 |  |
|------------------|-----------------|--|
| Reference        | Attributes      |  |
| LN-1120N         | Colour - Black  |  |
| LN-1120B         | Colour - White  |  |
| LN-1120R0        | Colour - Red    |  |
| LN-1120AM        | Colour - Yellow |  |