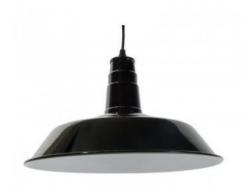

## Nordic pendant lamp "ELSKER".

## Ref. LN-1120

Reduced size version of the iconic ELSKER lamp, with a diameter of Ø360mm and a more compact design, but maintaining the essence of the industrial lamp of a lifetime. Made of aluminum, lightweight, with simple lines that integrate into any type of decoration, both for domestic and commercial use. Equipped with E27 socket and black cable of 100cm adjustable in height by means of the ceiling rosette. The interior of the lamp is lacquered in white color, in any of the models. Does not include E27 LED bulb \*\* \*\* 1xE27 max. 60W1xE27 max. 60W230VØ360x250IP20

| Product variants |                 |  |
|------------------|-----------------|--|
| Reference        | Attributes      |  |
| LN-1120N         | Colour - Black  |  |
| LN-1120B         | Colour - White  |  |
| LN-1120R0        | Colour - Red    |  |
| LN-1120AM        | Colour - Yellow |  |