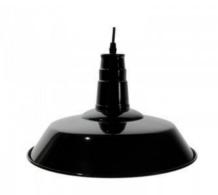

## Nordic pendant lamp "ELSKER".

## Ref. LN-1120

Reduced size version of the iconic ELSKER lamp, with a diameter of Ø360mm and a more compact design, but maintaining the essence of the industrial lamp of a lifetime. Made of aluminum, lightweight, with simple lines that integrate into any type of decoration, both for domestic and commercial use. Equipped with E27 socket and black cable of 100cm adjustable in height by means of the ceiling rosette. The interior of the lamp is lacquered in white color, in any of the models. Does not include E27 LED bulb \*\* \*\* 1xE27 max. 60W1xE27 max. 60W230VØ360x250IP20

| Product variants |                 |  |
|------------------|-----------------|--|
| Reference        | Attributes      |  |
| LN-1120N         | Colour - Black  |  |
| LN-1120B         | Colour - White  |  |
| LN-1120R0        | Colour - Red    |  |
| LN-1120AM        | Colour - Yellow |  |