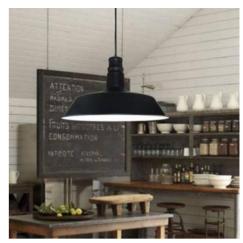

## Nordic pendant lamp "ELSKER".

## Ref. LN-1120

Reduced size version of the iconic ELSKER lamp, with a diameter of Ø360mm and a more compact design, but maintaining the essence of the industrial lamp of a lifetime. Made of aluminum, lightweight, with simple lines that integrate into any type of decoration, both for domestic and commercial use. Equipped with E27 socket and black cable of 100cm adjustable in height by means of the ceiling rosette. The interior of the lamp is lacquered in white color, in any of the models. Does not include E27 LED bulb \*\* \*\* 1xE27 max. 60W1xE27 max. 60W230VØ360x250IP20