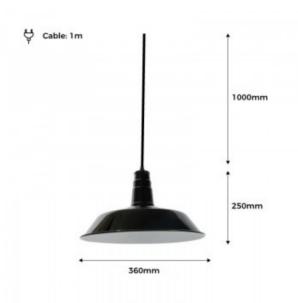

## Ref. LN-1120

Reduced size version of the iconic ELSKER lamp, with a diameter of Ø360mm and a more compact design, but maintaining the essence of the industrial lamp of a lifetime. Made of aluminum, lightweight, with simple lines that integrate into any type of decoration, both for domestic and commercial use. Equipped with E27 socket and black cable of 100cm adjustable in height by means of the ceiling rosette. The interior of the lamp is lacquered in white color, in any of the models. Does not include E27 LED bulb \*\* \*\* 1xE27 max. 60W1xE27 max. 60W230VØ360x250IP20