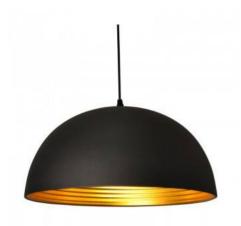

## Ref. L3050

Nordic style pendant lamp with bell shape, made of aluminum and lacquered on the outside in high quality matte black color, with golden interior and ring shape. Installing a warm filament E27 LED bulb, the pendant lamp will emit a golden light creating very cozy environments. Especially recommended for installation over living room and dining room tables, or over kitchen counters.\*\*E27 LED bulbNOT included\*\*.1xE27 max. 60W230VØ400x1200mmIP20