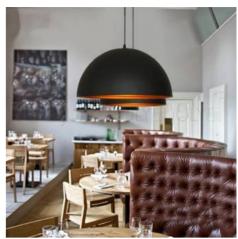

## Ref. L3050

Nordic style pendant lamp with bell shape, made of aluminum and lacquered on the outside in high quality matte black color, with golden interior and ring shape. Installing a warm filament E27 LED bulb, the pendant lamp will emit a golden light creating very cozy environments. Especially recommended for installation over living room and dining room tables, or over kitchen counters.\*\*E27 LED bulbNOT included\*\*.1xE27 max. 60W230VØ400x1200mmIP20