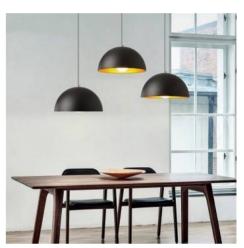

## Ref. L3050

Nordic style pendant lamp with bell shape, made of aluminum and lacquered on the outside in high quality matte black color, with golden interior and ring shape. Installing a warm filament E27 LED bulb, the pendant lamp will emit a golden light creating very cozy environments. Especially recommended for installation over living room and dining room tables, or over kitchen counters.\*\*E27 LED bulbNOT included\*\*.1xE27 max. 60W230VØ400x1200mmIP20