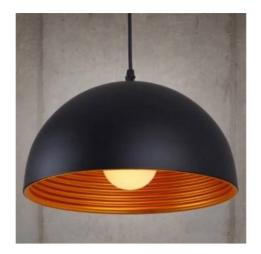

## Ref. L3050

Nordic style pendant lamp with bell shape, made of aluminum and lacquered on the outside in high quality matte black color, with golden interior and ring shape. Installing a warm filament E27 LED bulb, the pendant lamp will emit a golden light creating very cozy environments. Especially recommended for installation over living room and dining room tables, or over kitchen counters.\*\*E27 LED bulbNOT included\*\*.1xE27 max. 60W230VØ400x1200mmIP20