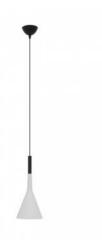

## Modern pendant lamp "Calyx" - E27

## Ref. L3048

Contemporary design pendant lamp, made of aluminum with matte finish, available in white, gray and black.It stands out for its elegant and sophisticated silhouette, minimalist character.It accepts an E27 bulb and has a height adjustable cable.\*\*BulbNOT included