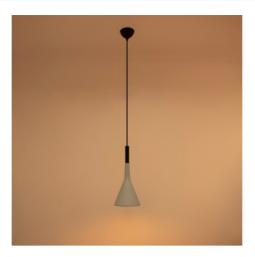

## Modern pendant lamp "Calyx" - E27

## Ref. L3048

Contemporary design pendant lamp, made of aluminum with matte finish, available in white, gray and black.It stands out for its elegant and sophisticated silhouette, minimalist character.It accepts an E27 bulb and has a height adjustable cable.\*\*BulbNOT included