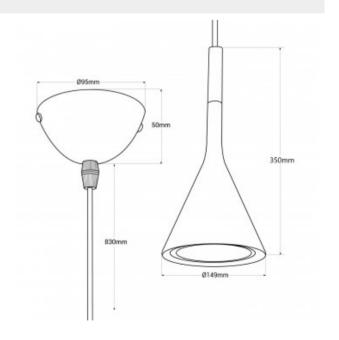

## Ref. L3048

Contemporary design pendant lamp, made of aluminum with matte finish, available in white, gray and black.It stands out for its elegant and sophisticated silhouette, minimalist character.It accepts an E27 bulb and has a height adjustable cable.\*\*BulbNOT included

## Product data

| Nominal Voltage (V)   | 220 - 240 V/AC                        |
|-----------------------|---------------------------------------|
| Frequency (Hz)        | 50 - 60                               |
| Socket                | E27                                   |
| Orientable            | No                                    |
| Dimensions (mm) Lxlxh | Ø160x350x1200                         |
| Material              | Aluminium                             |
| Use Outdoor           | No                                    |
| IP                    | IP20                                  |
| Temperature range     | -20°C ~ +40°C                         |
| Certificates          | CE, ROHS                              |
| Warranty              | According to legal guarantee: 2 years |
| Mounting              | Hanging                               |
| Style                 | Minimalist, Nordic, Design            |