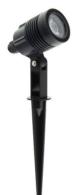

## Ref. L5042

Outdoor spotlight with integrated LED lighting of 3W of consumption and 240 lumens of intensity. In white light 4000K. Manufactured in plastic housing with IP65 waterproof protection, suitable to withstand rain, humidity, dust and dirt. The head is tilting so the light can be oriented. Includes 14cm PVC stake and 1 meter connection cable with plug. The LED stake is perfect for installation in gardens, patios, flower pots, as the stake can be driven into the ground and placed in any position.Includes tinted lenses to emit orange or green light.3W - 230V240ImØ42x60x235IP65