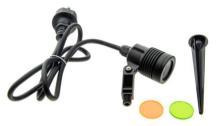

## Ref. L5042

Outdoor spotlight with integrated LED lighting of 3W of consumption and 240 lumens of intensity. In white light 4000K. Manufactured in plastic housing with IP65 waterproof protection, suitable to withstand rain, humidity, dust and dirt. The head is tilting so the light can be oriented. Includes 14cm PVC stake and 1 meter connection cable with plug. The LED stake is perfect for installation in gardens, patios, flower pots, as the stake can be driven into the ground and placed in any position.Includes tinted lenses to emit orange or green light.3W - 230V240ImØ42x60x235IP65