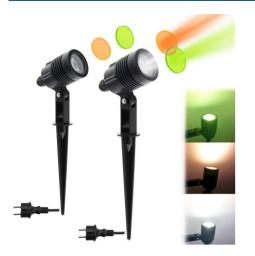

## Ref. L5042

Outdoor spotlight with integrated LED lighting of 3W of consumption and 240 lumens of intensity. In white light 4000K. Manufactured in plastic housing with IP65 waterproof protection, suitable to withstand rain, humidity, dust and dirt. The head is tilting so the light can be oriented. Includes 14cm PVC stake and 1 meter connection cable with plug. The LED stake is perfect for installation in gardens, patios, flower pots, as the stake can be driven into the ground and placed in any position.Includes tinted lenses to emit orange or green light.3W - 230V240ImØ42x60x235IP65