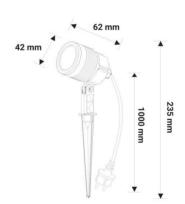

## Ref. L5042

Outdoor spotlight with integrated LED lighting of 3W of consumption and 240 lumens of intensity. In white light 4000K. Manufactured in plastic housing with IP65 waterproof protection, suitable to withstand rain, humidity, dust and dirt. The head is tilting so the light can be oriented. Includes 14cm PVC stake and 1 meter connection cable with plug. The LED stake is perfect for installation in gardens, patios, flower pots, as the stake can be driven into the ground and placed in any position.Includes tinted lenses to emit orange or green light.3W - 230V240ImØ42x60x235IP65

## Datos del producto

| Hue                   | Neutral white |
|-----------------------|---------------|
| Kelvin (K)            | 4000          |
| Lumens (Lm)           | 240           |
| Opening angle (°)     | 38            |
| LED Type              | SMD 2835      |
| Dimmable              | No            |
| Power (W)             | 3             |
| Nominal Voltage (V)   | 230           |
| Frequency (Hz)        | 50 - 60       |
| Driver                | Internal      |
| Sensor                | No            |
| Orientable            | Yes           |
| Dimensions (mm) Lxlxh | Ø42x60x235    |
| Material              | Plastic       |
| Use Outdoor           | Yes           |
| IP                    | IP65          |
| Temperature range     | -20°C ~ +40°C |
| Frequency of use      | Normal        |