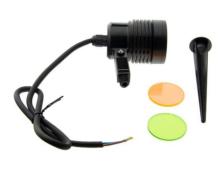

## Ref. L5044

Outdoor spotlight with integrated LED of 6W of power and 480 lumens of luminous flux. It emits light in neutral white 4000K. It is built in waterproof housing, with IP65 degree of protection, suitable for outdoor environments with rain, humidity, dust and dirt. The head is tilting and allows to direct the light. It includes a 14cm long PVC stake / spike and a 50cm connection cable without plug. The LED spotlight with spike is perfect for mounting in gardens, terraces, patios and flower pots, as the stake allows the spotlight to be driven into the ground and placed in any position.Includes tinted lenses to emit orange or green light.6W - 230V480ImØ58x77x245mmIP65