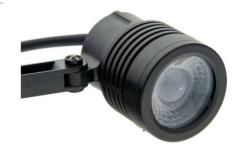

## Ref. L5044

Outdoor spotlight with integrated LED of 6W of power and 480 lumens of luminous flux. It emits light in neutral white 4000K. It is built in waterproof housing, with IP65 degree of protection, suitable for outdoor environments with rain, humidity, dust and dirt. The head is tilting and allows to direct the light. It includes a 14cm long PVC stake / spike and a 50cm connection cable without plug. The LED spotlight with spike is perfect for mounting in gardens, terraces, patios and flower pots, as the stake allows the spotlight to be driven into the ground and placed in any position.Includes tinted lenses to emit orange or green light.6W - 230V480ImØ58x77x245mmIP65