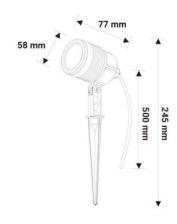

## Ref. L5044

Outdoor spotlight with integrated LED of 6W of power and 480 lumens of luminous flux. It emits light in neutral white 4000K. It is built in waterproof housing, with IP65 degree of protection, suitable for outdoor environments with rain, humidity, dust and dirt. The head is tilting and allows to direct the light. It includes a 14cm long PVC stake / spike and a 50cm connection cable without plug. The LED spotlight with spike is perfect for mounting in gardens, terraces, patios and flower pots, as the stake allows the spotlight to be driven into the ground and placed in any position.Includes tinted lenses to emit orange or green light.6W - 230V480ImØ58x77x245mmIP65

## Datos del producto

| Hue                     | Neutral white |
|-------------------------|---------------|
| Kelvin (K)              | 4000          |
| LED Type                | SMD 2835      |
| Dimmable                | No            |
| Nominal Voltage (V)     | 230           |
| Frequency (Hz)          | 50 - 60       |
| Driver                  | Internal      |
| Sensor                  | No            |
| Orientable              | Yes           |
| Dimensions (mm) Lxlxh   | Ø58x77x245    |
| Material                | Plastic       |
| Use Outdoor             | Yes           |
| IP                      | IP65          |
| Temperature range       | -20°C ~ +40°C |
| Frequency of use        | Normal        |
| Lifetime (h)            | 25000         |
| Energy efficiency class | A+ (2021)     |
| Certificates            | CE, ROHS      |