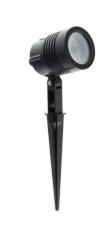

## Ref. L5044

Outdoor spotlight with integrated LED of 6W of power and 480 lumens of luminous flux. It emits light in neutral white 4000K. It is built in waterproof housing, with IP65 degree of protection, suitable for outdoor environments with rain, humidity, dust and dirt. The head is tilting and allows to direct the light. It includes a 14cm long PVC stake / spike and a 50cm connection cable without plug. The LED spotlight with spike is perfect for mounting in gardens, terraces, patios and flower pots, as the stake allows the spotlight to be driven into the ground and placed in any position.Includes tinted lenses to emit orange or green light.6W - 230V480ImØ58x77x245mmIP65