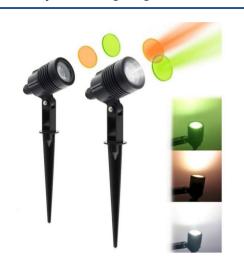

## Ref. L5044

Outdoor spotlight with integrated LED of 6W of power and 480 lumens of luminous flux. It emits light in neutral white 4000K. It is built in waterproof housing, with IP65 degree of protection, suitable for outdoor environments with rain, humidity, dust and dirt. The head is tilting and allows to direct the light. It includes a 14cm long PVC stake / spike and a 50cm connection cable without plug. The LED spotlight with spike is perfect for mounting in gardens, terraces, patios and flower pots, as the stake allows the spotlight to be driven into the ground and placed in any position.Includes tinted lenses to emit orange or green light.6W - 230V480ImØ58x77x245mmIP65