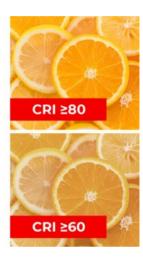

## Product data

| Hue                   | CCT           |
|-----------------------|---------------|
| Lumens (Lm)           | 1400          |
| CRI                   | 85-90         |
| Beam angle (°)        | 120           |
| LED Type              | SMD 2835      |
| Dimmable              | No            |
| Power (W)             | 18            |
| Nominal Voltage (V)   | 230           |
| Frequency (Hz)        | 50 - 60       |
| Driver                | Internal      |
| Orientable            | No            |
| Dimensions (mm) Lxlxh | Ø255x55       |
| Material              | Metal         |
| Diffuser material     | Polycarbonate |
| Use Outdoor           | No            |
| IP                    | IP20          |
|                       |               |
| Temperature range     | -20°C ~ +40°C |