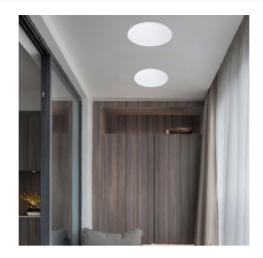

## Ref. B1292-R-CCT

The BASIC 18 W circular surface mounted LED ceiling light BASIC has a modern and elegant design, with an opal diffuser that allows an intense and homogeneous illumination, without dark areas or shadows.lt incorporates a CCT temperature selector, so it is possible to change the color temperature between warm white (3000 K), neutral white (4000K) and cool white (6000K).lt is a high efficiency luminaire, which has a power of 18W and emits a luminous flux of 1400 lumens, perfect for any indoor room, which will achieve great energy savings.