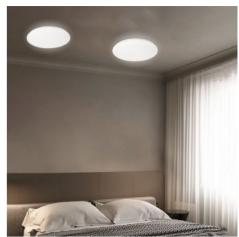

## Ref. B1292-R-CCT

The BASIC 18 W circular surface mounted LED ceiling light BASIC has a modern and elegant design, with an opal diffuser that allows an intense and homogeneous illumination, without dark areas or shadows.lt incorporates a CCT temperature selector, so it is possible to change the color temperature between warm white (3000 K), neutral white (4000K) and cool white (6000K).lt is a high efficiency luminaire, which has a power of 18W and emits a luminous flux of 1400 lumens, perfect for any indoor room, which will achieve great energy savings.