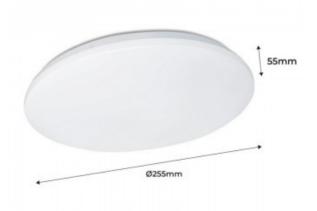

## Product data

| Hue                   | CCT           |
|-----------------------|---------------|
| Lumens (Lm)           | 1400          |
| CRI                   | 85-90         |
| Beam angle (°)        | 120           |
| LED Type              | SMD 2835      |
| Dimmable              | No            |
| Power (W)             | 18            |
| Nominal Voltage (V)   | 230           |
| Frequency (Hz)        | 50 - 60       |
| Driver                | Internal      |
| Orientable            | No            |
| Dimensions (mm) Lxlxh | Ø255x55       |
| Material              | Metal         |
| Diffuser material     | Polycarbonate |
| Use Outdoor           | No            |
| IP                    | IP20          |
|                       |               |
| Temperature range     | -20°C ~ +40°C |