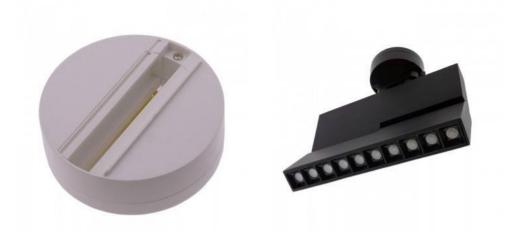

## Surface mounting base for three-phase LED track spotlights

## Ref. BTT-GB09

Base surface-mounted ceiling bracket for adapting three-phase track spotlights to ceiling or wall-mounted lamps. Available in white and black color. Includes mounting hardware.Compatible with references: B00571 y B00540BN230VThree-phaseIP20Ø100x32mm

## Product data

| Nominal Voltage (V)   | 230                                   |
|-----------------------|---------------------------------------|
| Dimensions (mm) Lxlxh | Ø100x32                               |
| Material              | Plastic                               |
| Use Outdoor           | No                                    |
| IP                    | IP20                                  |
| Certificates          | CE, ROHS                              |
| Warranty              | According to legal guarantee: 2 years |
| Mounting              | Surface                               |
| Track Type            | Triphasic                             |