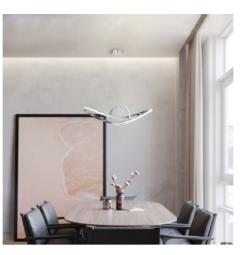

## Pendant lamp "LOREN"- Hollywood 34W

## Ref. LN1619

Nordicdesign pendant lamp with integrated LED with a power of 34W. Designed with a chrome irregular tubular structure. It emits led lighting with an opening angle of 120°. With a warm white color temperature of 3000 degrees Kelvin. The LED lamp can be adjusted in height through the rosette with a margin of 135cm and has overall dimensions of 600x250x1350mm.34W3000K and 4000K230V/ACSMD2835600x250x1350mm.Adjustable height through the rosette.