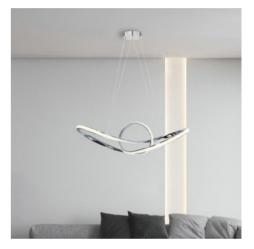

## Ref. LN1619

Nordicdesign pendant lamp with integrated LED with a power of 34W. Designed with a chrome irregular tubular structure. It emits led lighting with an opening angle of 120°. With a warm white color temperature of 3000 degrees Kelvin. The LED lamp can be adjusted in height through the rosette with a margin of 135cm and has overall dimensions of 600x250x1350mm.34W3000K and 4000K230V/ACSMD2835600x250x1350mm.Adjustable height through the rosette.