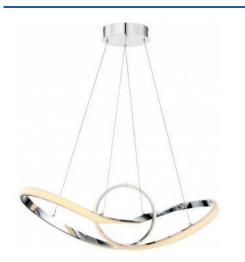

## Pendant lamp "LOREN"- Hollywood 34W

## Ref. LN1619

Nordicdesign pendant lamp with integrated LED with a power of 34W. Designed with a chrome irregular tubular structure. It emits led lighting with an opening angle of 120°. With a warm white color temperature of 3000 degrees Kelvin. The LED lamp can be adjusted in height through the rosette with a margin of 135cm and has overall dimensions of 600x250x1350mm.34W3000K and 4000K230V/ACSMD2835600x250x1350mm.Adjustable height through the rosette.