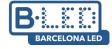

## Pendant lamp "LOREN"- Hollywood 34W

## Ref. LN1619

Nordicdesign pendant lamp with integrated LED with a power of 34W. Designed with a chrome irregular tubular structure. It emits led lighting with an opening angle of 120°. With a warm white color temperature of 3000 degrees Kelvin. The LED lamp can be adjusted in height through the rosette with a margin of 135cm and has overall dimensions of 600x250x1350mm.34W3000K and 4000K230V/ACSMD2835600x250x1350mm.Adjustable height through the rosette.

## Product data

| Hue                   | Warm white                            |
|-----------------------|---------------------------------------|
| Kelvin (K)            | 3000                                  |
| Lumens (Lm)           | 3230                                  |
| Beam angle (°)        | 120                                   |
| UGR                   | No                                    |
| Dimmable              | No                                    |
| Power (W)             | 34                                    |
| Driver                | Internal                              |
| Sensor                | No                                    |
| Dimensions (mm) Lxlxh | 600x250x1350                          |
| Material              | Aluminium                             |
| Diffuser material     | Polycarbonate                         |
| Use Outdoor           | No                                    |
| IP                    | IP20                                  |
| Temperature range     | -20°C ~ +40°C                         |
| Frequency of use      | Intensive                             |
| Certificates          | CE, ROHS                              |
| Warranty              | According to legal guarantee: 2 years |