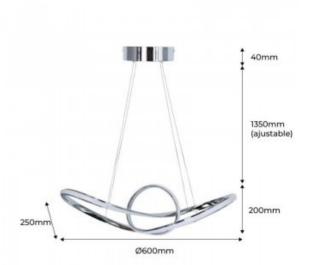

## Ref. LN1619

Nordicdesign pendant lamp with integrated LED with a power of 34W. Designed with a chrome irregular tubular structure. It emits led lighting with an opening angle of 120°. With a warm white color temperature of 3000 degrees Kelvin. The LED lamp can be adjusted in height through the rosette with a margin of 135cm and has overall dimensions of 600x250x1350mm.34W3000K and 4000K230V/ACSMD2835600x250x1350mm.Adjustable height through the rosette.

## Product data

| Hue                   | Warm white                            |
|-----------------------|---------------------------------------|
| Kelvin (K)            | 3000                                  |
| Lumens (Lm)           | 3230                                  |
| Beam angle (°)        | 120                                   |
| UGR                   | No                                    |
| Dimmable              | No                                    |
| Power (W)             | 34                                    |
| Driver                | Internal                              |
| Sensor                | No                                    |
| Dimensions (mm) Lxlxh | 600x250x1350                          |
| Material              | Aluminium                             |
| Diffuser material     | Polycarbonate                         |
| Use Outdoor           | No                                    |
| IP                    | IP20                                  |
| Temperature range     | -20°C ~ +40°C                         |
| Frequency of use      | Intensive                             |
| Certificates          | CE, ROHS                              |
| Warranty              | According to legal guarantee: 2 years |