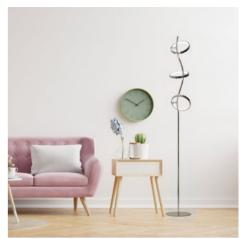

## Aluminum LED floor lamp "GARLAND HOLLYWOOD" - 15W - Warm Light

## Ref. LN1616

Floor lamp "GARLAND" made of aluminum with a modern and elegant design. It has three rings of LED lights that emit a warm, powerful and homogeneous light with a total power of 15W and a light intensity of 1425 lumens. The light intensity can be regulated from a switch, offering great versatility when creating different environments. The LED rings can be oriented and have a beam opening angle of 120 degrees. Available in two colors: chrome and black.