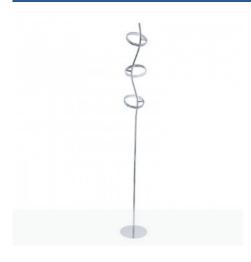

## Aluminum LED floor lamp "GARLAND HOLLYWOOD" - 15W - Warm Light

## Ref. LN1616

Floor lamp "GARLAND" made of aluminum with a modern and elegant design. It has three rings of LED lights that emit a warm, powerful and homogeneous light with a total power of 15W and a light intensity of 1425 lumens. The light intensity can be regulated from a switch, offering great versatility when creating different environments. The LED rings can be oriented and have a beam opening angle of 120 degrees. Available in two colors: chrome and black.

## Product data

| Hue                                                  | Warm white                         |
|------------------------------------------------------|------------------------------------|
| Kelvin (K)                                           | 3000                               |
| Lumens (Lm)                                          | 1425                               |
| Beam angle (°)                                       | 120                                |
| UGR                                                  | No                                 |
| LED Type                                             | SMD 2835                           |
| Dimmable                                             | Yes                                |
| Power (W)                                            | 15                                 |
| Nominal Voltage (V)                                  | 220 - 240 V/AC                     |
|                                                      |                                    |
| Driver                                               | Internal                           |
| Driver<br>Sensor                                     | Internal<br>No                     |
|                                                      |                                    |
| Sensor                                               | No                                 |
| Sensor<br>Material                                   | No<br>Aluminium                    |
| Sensor  Material  Diffuser material                  | No<br>Aluminium<br>Polycarbonate   |
| Sensor  Material  Diffuser material  Use Outdoor     | No Aluminium Polycarbonate No      |
| Sensor  Material  Diffuser material  Use Outdoor  IP | No Aluminium Polycarbonate No IP20 |