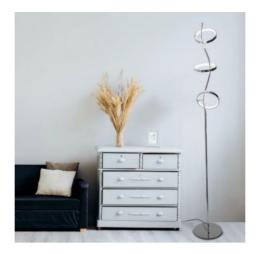

## Aluminum LED floor lamp "GARLAND HOLLYWOOD" - 15W - Warm Light

## Ref. LN1616

Floor lamp "GARLAND" made of aluminum with a modern and elegant design. It has three rings of LED lights that emit a warm, powerful and homogeneous light with a total power of 15W and a light intensity of 1425 lumens. The light intensity can be regulated from a switch, offering great versatility when creating different environments. The LED rings can be oriented and have a beam opening angle of 120 degrees. Available in two colors: chrome and black.