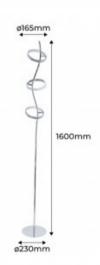

## Aluminum LED floor lamp "GARLAND HOLLYWOOD" - 15W - Warm Light

## Ref. LN1616

Floor lamp "GARLAND" made of aluminum with a modern and elegant design. It has three rings of LED lights that emit a warm, powerful and homogeneous light with a total power of 15W and a light intensity of 1425 lumens. The light intensity can be regulated from a switch, offering great versatility when creating different environments. The LED rings can be oriented and have a beam opening angle of 120 degrees. Available in two colors: chrome and black.