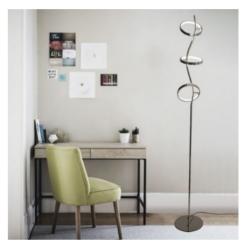

## Aluminum LED floor lamp "GARLAND HOLLYWOOD" - 15W - Warm Light

## Ref. LN1616

Floor lamp "GARLAND" made of aluminum with a modern and elegant design. It has three rings of LED lights that emit a warm, powerful and homogeneous light with a total power of 15W and a light intensity of 1425 lumens. The light intensity can be regulated from a switch, offering great versatility when creating different environments. The LED rings can be oriented and have a beam opening angle of 120 degrees. Available in two colors: chrome and black.