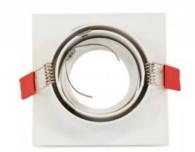

## Ref. B972

Square tiltingrecessed ring, premium quality, easy to assemble and elegant finish. Allows mounting the LED bulb from the outside, facilitating placement.Measures: 92x92mmCut Ø82mmIP20