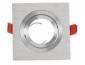

## Ref. B972

Square tiltingrecessed ring, premium quality, easy to assemble and elegant finish. Allows mounting the LED bulb from the outside, facilitating placement.Measures: 92x92mmCut Ø82mmIP20