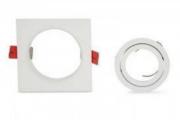

## Ref. B972

Square tiltingrecessed ring, premium quality, easy to assemble and elegant finish. Allows mounting the LED bulb from the outside, facilitating placement.Measures: 92x92mmCut Ø82mmIP20