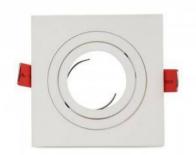

## PREMIUM square tilting downlight for GU10 / MR16

## Ref. B972

Square tiltingrecessed ring, premium quality, easy to assemble and elegant finish. Allows mounting the LED bulb from the outside, facilitating placement.Measures: 92x92mmCut Ø82mmIP20