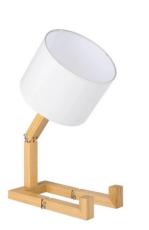

## Articulated wooden table lamp "YOKI".

## Ref. LM101

Table lamp made of wood with doll design, which you can shape by moving its different joints. Equipped with E27 LED bulb socket and white fabric lampshade. Includes decorative orange textile cable with switch. - Bulb not included -Max. 40W230VE27