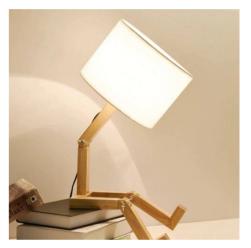

## Articulated wooden table lamp "YOKI".

## Ref. LM101

Table lamp made of wood with doll design, which you can shape by moving its different joints. Equipped with E27 LED bulb socket and white fabric lampshade. Includes decorative orange textile cable with switch. - Bulb not included -Max. 40W230VE27