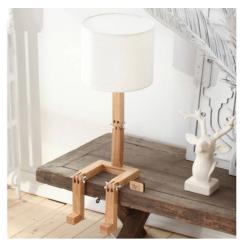

## Articulated wooden table lamp "YOKI".

## Ref. LM101

Table lamp made of wood with doll design, which you can shape by moving its different joints. Equipped with E27 LED bulb socket and white fabric lampshade. Includes decorative orange textile cable with switch. - Bulb not included -Max. 40W230VE27