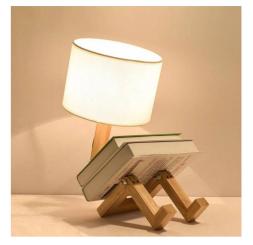

## Articulated wooden table lamp "YOKI".

## Ref. LM101

Table lamp made of wood with doll design, which you can shape by moving its different joints. Equipped with E27 LED bulb socket and white fabric lampshade. Includes decorative orange textile cable with switch. - Bulb not included -Max. 40W230VE27