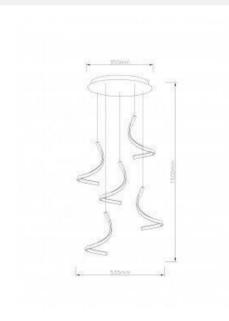

## Ref. LN1402

This pendant lamp "MONROE" HOLLYWOOD has a modern design and an efficient luminosity. Perfect for use as a decorative element in the most elegant and modern places. With five 36W chrome pendant lights.36W3000K220-240V/AC3060ImDriver: EagleriseIP20