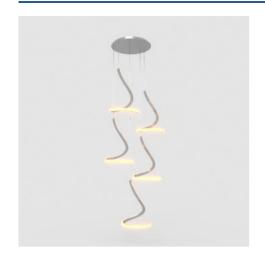

## Pendant lamp "MONROE" HOLLYWOOD 36W

## Ref. LN1402

This pendant lamp "MONROE" HOLLYWOOD has a modern design and an efficient luminosity. Perfect for use as a decorative element in the most elegant and modern places. With five 36W chrome pendant lights.36W3000K220-240V/AC3060ImDriver: EagleriseIP20