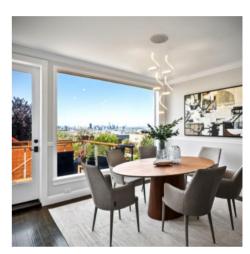

## Pendant lamp "MONROE" HOLLYWOOD 36W

## Ref. LN1402

This pendant lamp "MONROE" HOLLYWOOD has a modern design and an efficient luminosity. Perfect for use as a decorative element in the most elegant and modern places. With five 36W chrome pendant lights.36W3000K220-240V/AC3060ImDriver: EagleriseIP20