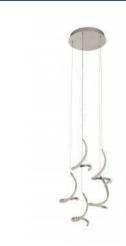

## Pendant lamp "MONROE" HOLLYWOOD 36W

## Ref. LN1402

This pendant lamp "MONROE" HOLLYWOOD has a modern design and an efficient luminosity. Perfect for use as a decorative element in the most elegant and modern places. With five 36W chrome pendant lights.36W3000K220-240V/AC3060ImDriver: EagleriseIP20