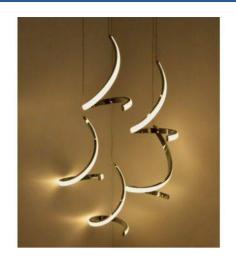

## Pendant lamp "MONROE" HOLLYWOOD 36W

## Ref. LN1402

This pendant lamp "MONROE" HOLLYWOOD has a modern design and an efficient luminosity. Perfect for use as a decorative element in the most elegant and modern places. With five 36W chrome pendant lights.36W3000K220-240V/AC3060ImDriver: EagleriseIP20