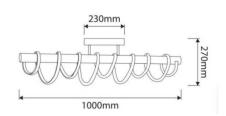

## Ref. LN1404

Ceiling lamp with elegant and modern design, combining wood with integrated LED lights surrounding a horizontal tubular base. Lamp close to the rosette without suspension wiring.38WEAGLERISE3230ImSMD28353000K230x1000X270mm220-240V/AC