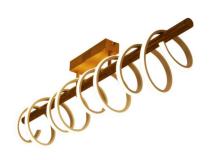

## Ref. LN1404

Ceiling lamp with elegant and modern design, combining wood with integrated LED lights surrounding a horizontal tubular base. Lamp close to the rosette without suspension wiring.38WEAGLERISE3230ImSMD28353000K230x1000X270mm220-240V/AC