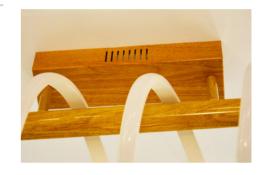

## Ref. LN1404

Ceiling lamp with elegant and modern design, combining wood with integrated LED lights surrounding a horizontal tubular base. Lamp close to the rosette without suspension wiring.38WEAGLERISE3230ImSMD28353000K230x1000X270mm220-240V/AC