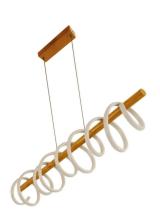

## **RITA pendant lamp - HOLLYWOOD 38W**

## Ref. LN1403

Pendant lamp with a modern and elegant design held by two inconspicuous threads to the rosette. The pendant lamp combines wood with integrated LED lights surrounding the support, with a power of 38W.38WEAGLERISESMD28353000K220-240V/AC3230Im230x1000X1500mm