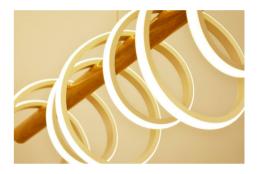

## Ref. LN1403

Pendant lamp with a modern and elegant design held by two inconspicuous threads to the rosette. The pendant lamp combines wood with integrated LED lights surrounding the support, with a power of 38W.38WEAGLERISESMD28353000K220-240V/AC3230Im230x1000X1500mm