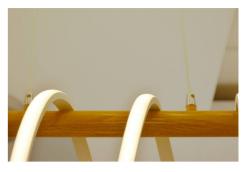

## Ref. LN1403

Pendant lamp with a modern and elegant design held by two inconspicuous threads to the rosette. The pendant lamp combines wood with integrated LED lights surrounding the support, with a power of 38W.38WEAGLERISESMD28353000K220-240V/AC3230Im230x1000X1500mm