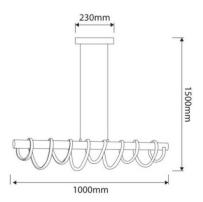

## Ref. LN1403

Pendant lamp with a modern and elegant design held by two inconspicuous threads to the rosette. The pendant lamp combines wood with integrated LED lights surrounding the support, with a power of 38W.38WEAGLERISESMD28353000K220-240V/AC3230Im230x1000X1500mm