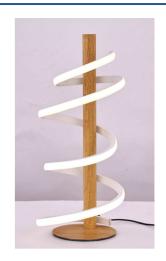

## Ref. LN1405

Design lamp with a modern and elegant style. The table lamp combines the wood of the base with the integrated LED that surrounds it of 12W.12WSMD28353000K220-240V/AC1020Im200x450mm