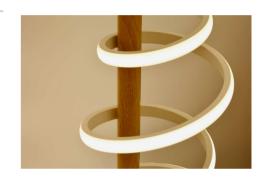

## Ref. LN1405

Design lamp with a modern and elegant style. The table lamp combines the wood of the base with the integrated LED that surrounds it of 12W.12WSMD28353000K220-240V/AC1020Im200x450mm