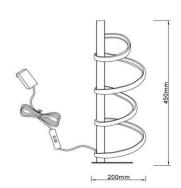

## Ref. LN1405

Design lamp with a modern and elegant style. The table lamp combines the wood of the base with the integrated LED that surrounds it of 12W.12WSMD28353000K220-240V/AC1020Im200x450mm