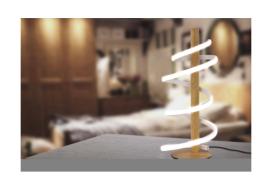

## Ref. LN1405

Design lamp with a modern and elegant style. The table lamp combines the wood of the base with the integrated LED that surrounds it of 12W.12WSMD28353000K220-240V/AC1020Im200x450mm