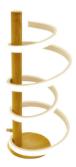

## Ref. LN1405

Design lamp with a modern and elegant style. The table lamp combines the wood of the base with the integrated LED that surrounds it of 12W.12WSMD28353000K220-240V/AC1020Im200x450mm